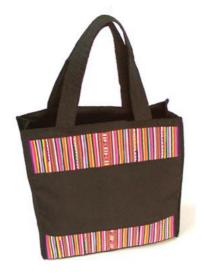

u colourful applique on one side.

## Lisu Tote Bag/32x25x13.5cm-Black



**Code:** 05-09-002-01

**Size**: 32x25x13.5 **cm. Weight**: 145 **gm.** 

Materials 65% Polyester 35% Cotton

FOB Price \$183.00 Thai Baht. 6.31 USD.

#### **Description**

Lisu Tote Bag made of black toray cloth decorated with two colourful vertical applique on one side.

Lisu Tote Bag/41.5x33.5x7.5cm.-2 VA-Black



**Code:** 05-09-003-01

**Size:** 41.5x33.5x7.5 **cm. Weight:** 240 **gm.** 

Materials 65% Polyester 35% Cotton

FOB Price \$213.00 Thai Baht. 7.34 USD.

# Description

Lisu Tote Bag made of black toray cloth decorated with two colourful vertical applique on one side.

Address: 208 Bamrungrat Rd., Chiangmai 50000. Thailand. Tel: +66-53-241 043, Fax: +66-53-243 493



## Lisu Tote Bag/26x27x12cm-Black



**Code:** 05-09-004-01

Size : 26x27x12 cm. Weight : 160 gm.

Materials 65% Polyester 35% Cotton

FOB Price \$175.00 Thai Baht. 6.03 USD.

#### Description

Lisu Tote Bag made of black toray cloth decorated with two colourful horizontal applique on one side.

## Lisu Tote Bag/26x27cm-One Strap-Black



**Code:** 05-09-005-01

Size : 26x27 cm. Weight : 160 gm.

Materials 65% Polyester 35% Cotton

FOB Price \$142.00 Thai Baht. 4.90 USD.

#### **Description**

Lisu Tote Bag made of black toray cloth decorated with Lisu horizontal applique on one side.

# Lisu Tote Bag/32x25x13.5cm-Turquoise



**Code:** 05-09-007-09

Size : 32x25x13.5 cm. Weight : 110 gm.

Materials 65% Polyester 35% Cotton

FOB Price \$133.00 Thai Baht. 4.59 USD.

# **Description**

Lisu Tote Bag made of turquoise toray cl