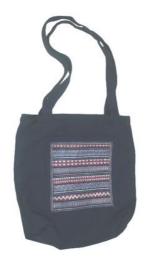

#### Akha Tote Bag-Navy Blue TB

**Code:** 37-09-001-17

Size : 36x36 cm. Weight : 210 gm.

Materials 100% Polyester

FOB Price \$246.00 Thai Baht. 8.48 USD.

#### **Description**

Tote/Shopping bag made of poly-cotton fabric, decorated with Akha traditional hand embroidery pattern, one outer open pocket decorated with Akha traditional hand woven pattern, one inner pocket, made by Akha women.