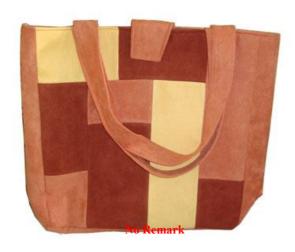

## Akha Shopping Bag-Both Side Pattern-Cream

**Code:** 01-09-005-52

Size: 58x40 cm. Weight: 250 gm.

Materials 100% Cotton

FOB Price \$262.00 Thai Baht. 9.03 USD.

#### **Description**

Shopping bag or Tote bag made of 100% cotton fabric decorated with Akha traditional embroidered pattern, poly cotton lining with inner small open pocket, megnatic button closure, made by Akha women.