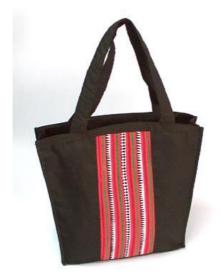

**Code:** 01-09-004-01

Size: 67x41 cm. Weight: 260 gm.

Materials 100% Cotton

FOB Price \$262.00 Thai Baht. 9.03 USD.

# Description

Shopping bag or Tote bag made of 100% cotton fabric decorated with Akha traditional embroidered pattern, poly cotton lining with inner small open pocket, megnatic button closure, made by Akha women.