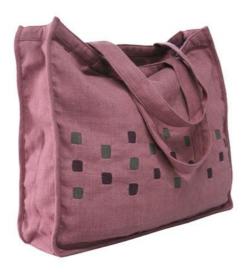

## Akha Shopping Bag-Both Side Pattern-Cream

**Code:** 01-09-005-52

Size: 58x40 cm. Weight: 250 gm.

Materials 100% Cotton

FOB Price \$262.00 Thai Baht. 9.03 USD.

#### **Description**

Shopping bag or Tote bag made of 100% cotton fabric decorated with Akha traditional embroidered pattern, poly cotton lining with inner small open pocket, megnatic button closure, made by Akha women.