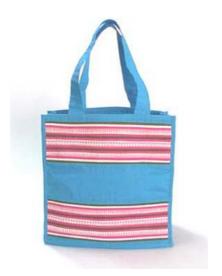

## Akha Shopping Bag-Both Side Pattern-Cream

**Code:** 01-09-005-52

Size: 58x40 cm. Weight: 250 gm.

Materials 100% Cotton

FOB Price \$262.00 Thai Baht. 9.03 USD.

#### **Description**

Shopping bag or Tote bag made of 100% cotton fabric decorated with Akha traditional embroidered pattern, poly cotton lining with inner small open pocket, megnatic button closure, made by Akha women.