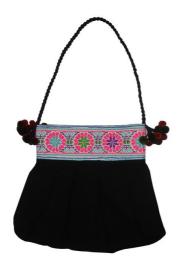

## Karen Shopping Bag with Small Purse-Brown

## Karen Shopping Bag with Small Purse-Moss Green