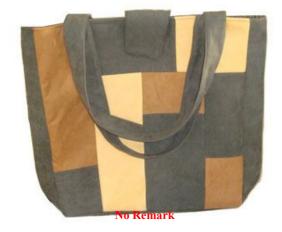

**Code:** 01-09-004-01

Size: 67x41 cm. Weight: 260 gm.

Materials 100% Cotton

FOB Price \$262.00 Thai Baht. 9.03 USD.

# Description

Shopping bag or Tote bag made of 100% cotton fabric decorated with Akha traditional embroidered pattern, poly cotton lining with inner small open pocket, megnatic button closure, made by Akha women.