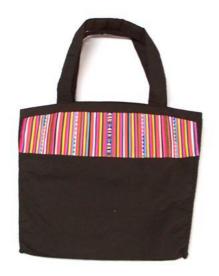

ode:** 04-09-015-01

Size : 33x33x12.5 cm. Weight : 210 gm.

Materials 65% Polyester 35% Cotton

FOB Price \$248.00 Thai Baht. 8.55 USD.

#### **Description**

Tote Bag made of black plyester & cotton cloth decorated with aluminum buttons of Lahu design and patchwork on one side of the bag.

Lahu Modern Shoulder Bag-Woven Cloth-Dark & Light Brown



**Code:** 04-09-019-07

Materials 65% Polyester 35% Cotton

FOB Price \$343.00 Thai Baht. 11.83 USD.

# **Description**

Modern shoulder bag made of light brown Lahu hand woven cloth, decorated with dark brown Lahu triditional patch work with zipper closer, poly cotton lining with two inner pockets.

 $Address:\ 208\ Bamrungrat\ Rd., Chiangmai\ 50000.\ Thailand.\ Tel: +66-53-241\ 043, Fax: +66-53-243\ 493$ 

## Lisu Tote Bag/32x25x7.5cm-Black



**Code:** 05-09-001-01

Size : 32x25x7.5 cm. Weight : 105 gm.

Materials 65% Polyester 35% Cotton

FOB Price \$175.00 Thai Baht. 6.03 USD.

#### Description

Lisu Tote Bag made of black toray cloth decorated with Lisu colourful applique on one side.

## Lisu Tote Bag/32x25x13.5cm-Black



**Code:** 05-09-002-01

**Size**: 32x25x13.5 **cm. Weight**: 145 **gm.** 

Materials 65% Polyester 35% Cotton

FOB Price \$183.00 Thai Baht. 6.31 USD.

#### **Description**

Lisu Tote Bag made of black toray cloth decorated with two colourful vertical applique on one side.

Lisu Tote Bag/41.5x33.5x7.5cm.-2 VA-Black



**Code:** 05-09-003-01

**Size:** 41.5x33.5x7.5 **cm. Weight:** 240 **gm.** 

Materials 65% Polyester 35% Cotton

FOB Price \$213.00 Thai Baht. 7.34 USD.

# Description

Lisu Tote Bag made