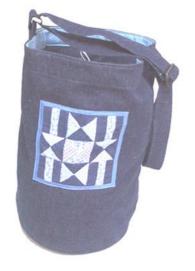

## Lahu Tote Bag-Red BA-Blue Jean

**Code:** 04-09-002-03

Size: 34x35 cm.

Weight: 350 gm.

Materials Jean + 65% Polyester 35% Cotton

FOB Price 8283.00 Thai Baht. 9.76 USD.

## Description

Tote Bag made of Blue Jean cloth decorated with Lahu traditional applique trim on both sides of the bag. A pair of handles and there is an umbralla hold on one side.

Address: 208 Bamrungrat Rd., Chiangmai 50000. Thailand. Tel: +66-53-241 043, Fax: +66-53-243 493