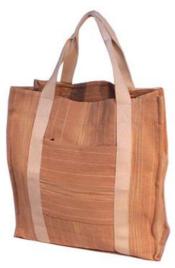

**Code:** 01-09-004-01

Size: 67x41 cm. Weight: 260 gm.

Materials 100% Cotton

FOB Price \$262.00 Thai Baht. 9.03 USD.

# Description

Shopping bag or Tote bag made of 100% cotton fabric decorated with Akha traditional embroidered pattern, poly cotton lining with inner small open pocket, megnatic button closure, made by Akha women.