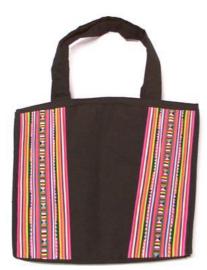

.

Lahu Modern Shoulder Bag-Woven Cloth-Dark & Light Brown



**Code:** 04-09-019-07

Materials 65% Polyester 35% Cotton

FOB Price \$343.00 Thai Baht. 11.83 USD.

# **Description**

Modern shoulder bag made of light brown Lahu hand woven cloth, decorated with dark brown Lahu triditional patch work with zipper closer, poly cotton lining with two inner pockets.

 $Address:\ 208\ Bamrungrat\ Rd., Chiangmai\ 50000.\ Thailand.\ Tel: +66-53-241\ 043, Fax: +66-53-243\ 493$ 

## Lisu Tote Bag/32x25x7.5cm-Black



**Code:** 05-09-001-01

Size : 32x25x7.5 cm. Weight : 105 gm.

Materials 65% Polyester 35% Cotton

FOB Price \$175.00 Thai Baht. 6.03 USD.

#### Description

Lisu Tote Bag made of black toray cloth decorated with Lisu colourful applique on one side.

## Lisu Tote Bag/32x25x13.5cm-Black



**Code:** 05-09-002-01

**Size**: 32x25x13.5 **cm. Weight**: 145 **gm.** 

Materials 65% Polyester 35% Cotton

FOB Price \$183.00 Thai Baht. 6.31 USD.

#### **Description**

Lisu Tote Bag made of black toray cloth decorated with two colourful vertical applique on one side.

Lisu Tote Bag/41.5x33.5x7.5cm.-2 VA-Black



**Code:** 05-09-003-01

**Size:** 41.5x33.5x7.5 **cm. Weight:** 240 **gm.** 

Materials 65% Polyester 35% Cotton

FOB Price \$213.00 Thai Baht. 7.34 USD.

# Description

Lisu Tote Bag made of black toray cloth decorated with two colourful vertical applique on one side.

Address: 208 Bamrungrat Rd., Chiangmai 50000. Thailand. Tel: +66-53-241 043, Fax: +66-53-243 493



## Lisu Tote Bag/26x27x12cm-Black



**Code:** 05-09-004-01

Size : 26x27x12 cm. Weight : 160 gm.

Material