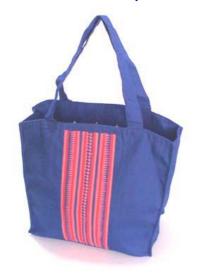

## Akha Shopping Bag-Both Side Pattern-Cream

**Code:** 01-09-005-52

Size: 58x40 cm. Weight: 250 gm.

Materials 100% Cotton

FOB Price \$262.00 Thai Baht. 9.03 USD.

#### **Description**

Shopping bag or Tote bag made of 100% cotton fabric decorated with Akha traditional embroidered pattern, poly cotton lining with inner small open pocket, megnatic button closure, made by Akha women.