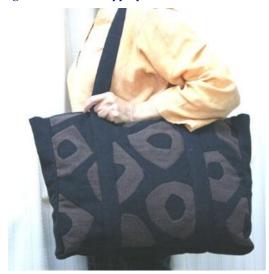

## Hmong Big Bag-Streight Line Embroidery with Aplique-Navy Blue & Brown

**Code:** 03-09-004-17

**Size**: 44x42x10 cm. **Weight**: 360 gm.

Materials Cotton

FOB Price \$380.00 Thai Baht. 13.10 USD.

#### **Description**

Tote Bag made of blue & brown cotton cloth decorated with embroidey and patchwork.

Hmong Big Bag-Round Pattern Applique-Black & Dark Brown

**Code:** 03-09-005-01

Size : 43x37x11 cm. Weight : 410 gm.