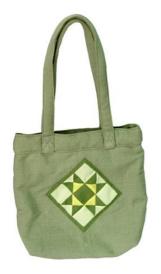

## Akha Shopping Bag-Both Side Pattern-Cream

**Code:** 01-09-005-52

Size: 58x40 cm. Weight: 250 gm.

Materials 100% Cotton

FOB Price \$262.00 Thai Baht. 9.03 USD.

#### **Description**

Shopping bag or Tote bag made of 100% cotton fabric decorated with Akha traditional embroidered pattern, poly cotton lining with inner small open pocket, megnatic button closure, made by Akha women.