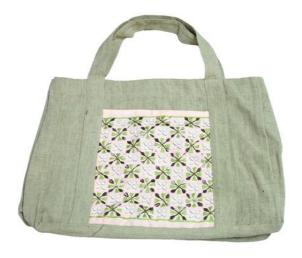

**Code:** 01-09-004-01

Size: 67x41 cm. Weight: 260 gm.

Materials 100% Cotton

FOB Price \$262.00 Thai Baht. 9.03 USD.

# Description

Shopping bag or Tote bag made of 100% cotton fabric decorated with Akha traditional embroidered pattern, poly cotton lining with inner small open pocket, megnatic button closure, made by Akha women.