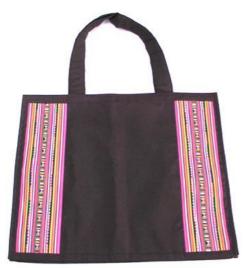

poly cotton lining with two inner pockets.

 $Address:\ 208\ Bamrungrat\ Rd., Chiangmai\ 50000.\ Thailand.\ Tel: +66-53-241\ 043, Fax: +66-53-243\ 493$ 

## Lisu Tote Bag/32x25x7.5cm-Black



**Code:** 05-09-001-01

Size : 32x25x7.5 cm. Weight : 105 gm.

Materials 65% Polyester 35% Cotton

FOB Price \$175.00 Thai Baht. 6.03 USD.

#### Description

Lisu Tote Bag made of black toray cloth decorated with Lisu colourful applique on one side.

## Lisu Tote Bag/32x25x13.5cm-Black



**Code:** 05-09-002-01

**Size**: 32x25x13.5 **cm. Weight**: 145 **gm.** 

Materials 65% Polyester 35% Cotton

FOB Price \$183.00 Thai Baht. 6.31 USD.

#### **Description**

Lisu Tote Bag made of black toray cloth decorated with two colourful vertical applique on one side.

Lisu Tote Bag/41.5x33.5x7.5cm.-2 VA-Black



**Code:** 05-09-003-01

**Size:** 41.5x33.5x7.5 **cm. Weight:** 240 **gm.** 

Materials 65% Polyester 35% Cotton

FOB Price \$213.00 Thai Baht. 7.34 USD.

# Description

Lisu Tote Bag made of black toray cloth decorated with two colourful vertical applique on one side.

Address: 208 Bamrungrat Rd., Chiangmai 50000. Thailand. Tel: +66-53-241 043, Fax: +66-53-243 493



## Lisu Tote Bag/26x27x12cm-Black



**Code:** 05-09-004-01

Size : 26x27x12 cm. Weight : 160 gm.

Materials 65% Polyester 35% Cotton

FOB Price \$175.00 Thai Baht. 6.03 USD.

#### Description

Lisu Tote Bag made of black toray cloth decorated with two colourful horizontal applique on one side.

## Lisu Tote Bag/26x27cm-One Strap-Black



**Code:** 05-09-005-01

Size : 26x27 cm. Weight : 160 gm.

Materials 65% Polyester 35%