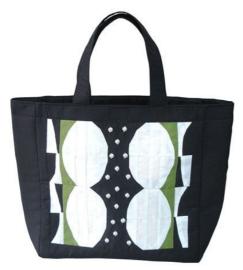

## Karen Tote Bag-Em & Seed-Black

**Code:** 02-09-001-01

Size: 40x36 cm. Weight: 340 gm.

Materials 65% Polyester 35% Cotton

FOB Price \$456.00 Thai Baht. 15.72 USD.

#### **Description**

Tote Bag: made of black polyester/cotton cloth. There is a pocket on one side of the tote bag decorated with embroiery design by Karen women. Inside of the tote bag is lining with black toray cloth.