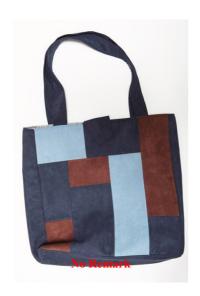

## Hmong Big Bag-Streight Line Embroidery with Aplique-Navy Blue & Brown

**Code:** 03-09-004-17

**Size**: 44x42x10 cm. **Weight**: 360 gm.

Materials Cotton

FOB Price \$380.00 Thai Baht. 13.10 USD.

#### **Description**

Tote Bag made of blue & brown cotton cloth decorated with embroidey and patchwork.

Hmong Big Bag-Round Pattern Applique-Black & Dark Brown

**Code:** 03-09-005-01

Size : 43x37x11 cm. Weight : 410 gm.