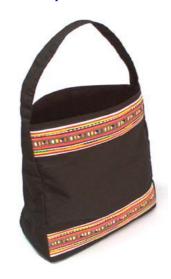

#### Akha Tote Bag-Navy Blue TB

**Code:** 37-09-001-17

Size : 36x36 cm. Weight : 210 gm.

Materials 100% Polyester

FOB Price \$246.00 Thai Baht. 8.48 USD.

#### **Description**

Tote/Shopping bag made of poly-cotton fabric, decorated with Akha traditional hand embroidery pattern, one outer open pocket decorated with Akha traditional hand woven pattern, one inner pocket, made by Akha women.