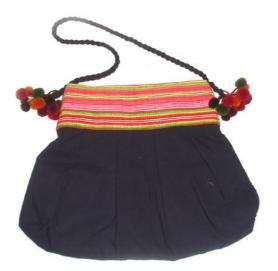

## Karen Shopping Bag with Small Purse-Brown

## Karen Shopping Bag with Small Purse-Moss Green