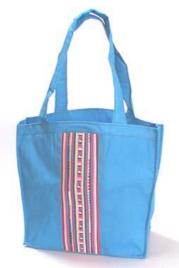

## Karen Tote Bag-Em & Seed-Black

**Code:** 02-09-001-01

Size: 40x36 cm. Weight: 340 gm.

Materials 65% Polyester 35% Cotton

FOB Price \$456.00 Thai Baht. 15.72 USD.

#### **Description**

Tote Bag: made of black polyester/cotton cloth. There is a pocket on one side of the tote bag decorated with embroiery design by Karen women. Inside of the tote bag is lining with black toray cloth.