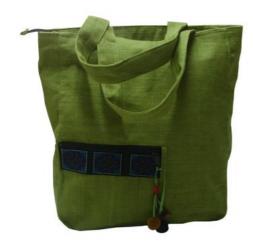

#### Karen seed Embroidered Eco Friendly Shopping Bag

**Code:** 02-09-019-52

Size: 43x35x17 cm. Weight: 330 gm.

Materials 100% Cotton

FOB Price \$253.00 Thai Baht. 8.72 USD.

# **Description**

Eco friendly shopping bag made of 100% cotton, decorated with Karen traditional hand embroidery square pattern, magnetic buttons closure on top of each side which can make small size of the bag when carry.