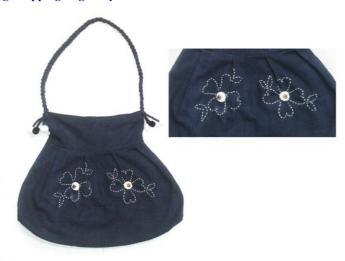

## **Hmong Tote Bag-Batik-Burgundy**

**Code:** 03-09-011-16

 Size:
 46x33 cm.

 Weight:
 180 gm.

Materials 100% Cotton

**FOB Price \$542.00 Thai Baht.** 18.69 **USD.** 

#### **Description**

Open Hand bag made of Hmong traditional bakit pattern in burgunday base color, one outer pocket, poly cotton lining, made by Hmong women.