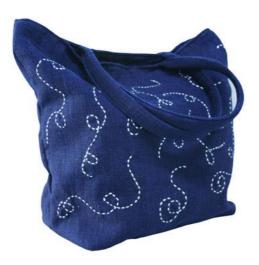

#### **Hmong Tote Bag-Multi Curve Line Embroidry-Navy Blue**

**Code:** 02-09-020-07

Size : 43x41x13,12.5x10 cm. Weight : 260 gm.

Materials 100% Cotton

**FOB Price** \$299.00 Thai Baht. 10.31 USD.

#### **Description**

The embroidery pattern was cancelled by our buyer therefore we start thinking to do something useful and not to put aside. Then the idea is designed ecofriendly shopping bag for the first time to encourage the people to use instead of using plastic bag.