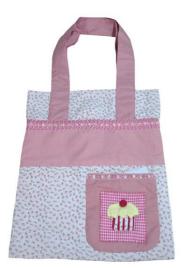

#### **Description**

Bib bag made of poly cotton with Lisu traditional patch work decoration, 3 small outer pockets with button closer, poly cotton lining and small zipper inner pocket.

Lisu Shopping bag-Cup Cake-M-Light pink

**Code:** 05-09-012-13

Materials 100% Poly cotton

**FOB Price** \$303.00 Thai Baht. 10.45 USD.

# **Description**

Shopping bag made of poly cotton plain and printed fabric, decorated with cup cake applique pattern by Hmong producers and Lisu traditional patch work strap with one small inner and outer pockets.