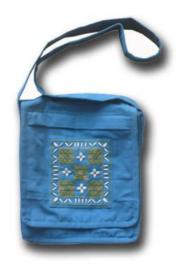

# Mid blue satchel bag E18 2-14

**Code:** 20-09-013-53

Materials 100% cotton

FOB Price \$920.00 Thai Baht. 31.72 USD.

#### **Description**

Satchel with velcro fastening flap, 2 zip compartments and 1 main compartment.