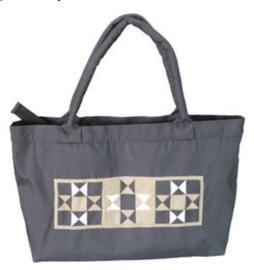

#### Karen seed Embroidered Eco Friendly Shopping Bag

**Code:** 02-09-019-52

Size: 43x35x17 cm. Weight: 330 gm.

Materials 100% Cotton

FOB Price \$253.00 Thai Baht. 8.72 USD.

# **Description**

Eco friendly shopping bag made of 100% cotton, decorated with Karen traditional hand embroidery square pattern, magnetic buttons closure on top of each side which can make small size of the bag when carry.