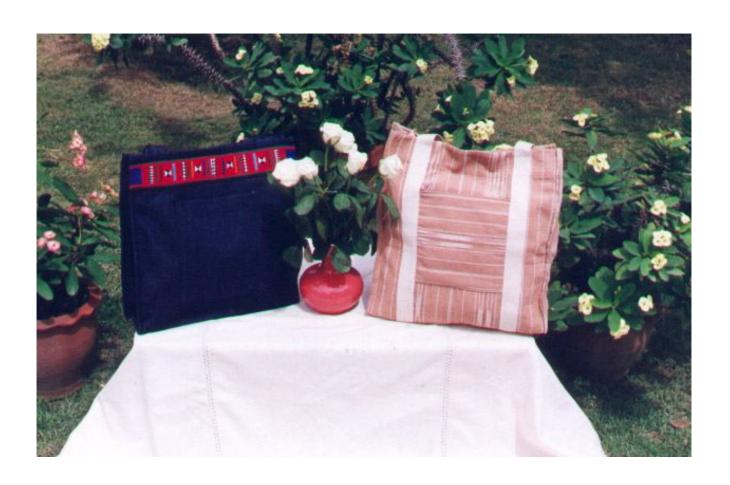

#### Akha Tote Bag-Navy Blue TB

**Code:** 37-09-001-17

Size : 36x36 cm. Weight : 210 gm.

Materials 100% Polyester

FOB Price \$246.00 Thai Baht. 8.48 USD.

#### **Description**

Tote/Shopping bag made of poly-cotton fabric, decorated with Akha traditional hand embroidery pattern, one outer open pocket decorated with Akha traditional hand woven pattern, one inner pocket, made by Akha women.

# Joy Tote PF37 (1)

**Code:** 25-09-001-10

Size: 37x37x11 cm. Weight: 249 gm.

Materials Rayon 100%

**FOB Price B**745.00 **Thai Baht.** 25.69 **USD.** 

#### **Description**

Indigo with island blue and chocolate. You won't be able to resist touching the soft suede-like fabric of this tote. Coordinationg earthy tones are warm and contemporary. Zip pocket plus open pockets for your cell phone and pens to keep you organized.