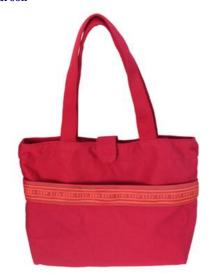

# Joy Tote PF37 (1)

**Code:** 25-09-001-10

Size: 37x37x11 cm. Weight: 249 gm.

Materials Rayon 100%

**FOB Price B**745.00 **Thai Baht.** 25.69 **USD.** 

#### **Description**

Indigo with island blue and chocolate. You won't be able to resist touching the soft suede-like fabric of this tote. Coordinationg earthy tones are warm and contemporary. Zip pocket plus open pockets for your cell phone and pens to keep you organized.