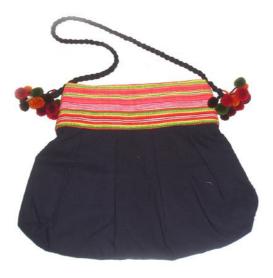

## Karen Shopping Bag with Small Purse-Brown

## Karen Shopping Bag with Small Purse-Moss Green