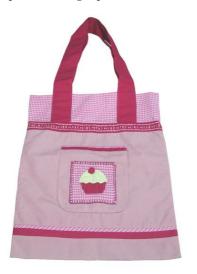

## Lisu Shopping bag-Cup Cake-M-Light pink

**Code:** 05-09-013-13

 Size:
 35x45 cm.

 Weight:
 175 gm.

Materials 100% Poly cotton

**FOB Price \$305.00 Thai Baht.** 10.52 **USD.** 

#### **Description**

Shopping bag made of poly cotton plain and printed fabric, decorated with cup cake applique pattern by Hmong producers and Lisu traditional patch work strap with one small inner and outer pockets.