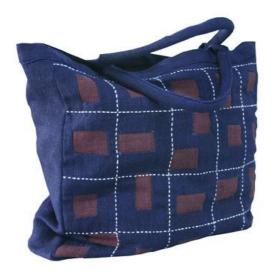

#### Akha Tote Bag-Navy Blue TB

**Code:** 37-09-001-17

Size : 36x36 cm. Weight : 210 gm.

Materials 100% Polyester

FOB Price \$246.00 Thai Baht. 8.48 USD.

#### **Description**

Tote/Shopping bag made of poly-cotton fabric, decorated with Akha traditional hand embroidery pattern, one outer open pocket decorated with Akha traditional hand woven pattern, one inner pocket, made by Akha women.