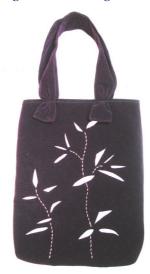

#### Akha Tote Bag-Navy Blue TB

**Code:** 37-09-001-17

Size : 36x36 cm. Weight : 210 gm.

Materials 100% Polyester

FOB Price \$246.00 Thai Baht. 8.48 USD.

#### **Description**

Tote/Shopping bag made of poly-cotton fabric, decorated with Akha traditional hand embroidery pattern, one outer open pocket decorated with Akha traditional hand woven pattern, one inner pocket, made by Akha women.