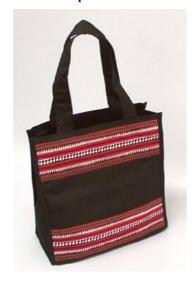

**Code:** 01-09-004-01

Size: 67x41 cm. Weight: 260 gm.

Materials 100% Cotton

FOB Price \$262.00 Thai Baht. 9.03 USD.

# Description

Shopping bag or Tote bag made of 100% cotton fabric decorated with Akha traditional embroidered pattern, poly cotton lining with inner small open pocket, megnatic button closure, made by Akha women.