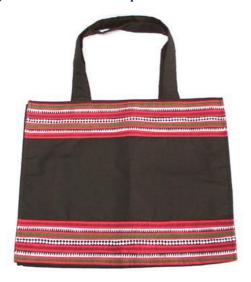

**Code:** 01-09-004-01

Size: 67x41 cm. Weight: 260 gm.

Materials 100% Cotton

FOB Price \$262.00 Thai Baht. 9.03 USD.

# Description

Shopping bag or Tote bag made of 100% cotton fabric decorated with Akha traditional embroidered pattern, poly cotton lining with inner small open pocket, megnatic button closure, made by Akha women.