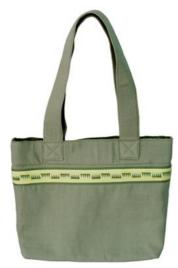

#### Akha Tote Bag-Navy Blue TB

**Code:** 37-09-001-17

Size : 36x36 cm. Weight : 210 gm.

Materials 100% Polyester

FOB Price \$246.00 Thai Baht. 8.48 USD.

#### **Description**

Tote/Shopping bag made of poly-cotton fabric, decorated with Akha traditional hand embroidery pattern, one outer open pocket decorated with Akha traditional hand woven pattern, one inner pocket, made by Akha women.