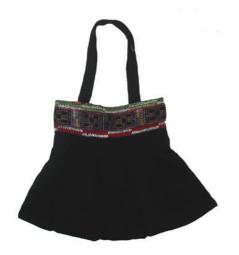

## Karen Tote Bag-Em & Seed-Black

**Code:** 02-09-001-01

Size: 40x36 cm. Weight: 340 gm.

Materials 65% Polyester 35% Cotton

FOB Price \$456.00 Thai Baht. 15.72 USD.

#### **Description**

Tote Bag: made of black polyester/cotton cloth. There is a pocket on one side of the tote bag decorated with embroiery design by Karen women. Inside of the tote bag is lining with black toray cloth.