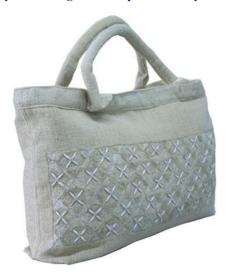

## Akha Shopping Bag-Both Side Pattern-Cream

**Code:** 01-09-005-52

Size: 58x40 cm. Weight: 250 gm.

Materials 100% Cotton

FOB Price \$262.00 Thai Baht. 9.03 USD.

#### **Description**

Shopping bag or Tote bag made of 100% cotton fabric decorated with Akha traditional embroidered pattern, poly cotton lining with inner small open pocket, megnatic button closure, made by Akha women.