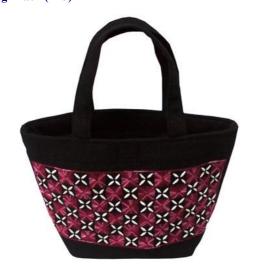

## Karen Tote Bag-Em & Seed-Black

**Code:** 02-09-001-01

Size: 40x36 cm. Weight: 340 gm.

Materials 65% Polyester 35% Cotton

FOB Price \$456.00 Thai Baht. 15.72 USD.

#### **Description**

Tote Bag: made of black polyester/cotton cloth. There is a pocket on one side of the tote bag decorated with embroiery design by Karen women. Inside of the tote bag is lining with black toray cloth.