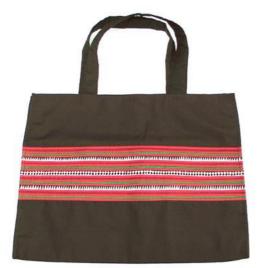

**Code:** 01-09-004-01

Size: 67x41 cm. Weight: 260 gm.

Materials 100% Cotton

FOB Price \$262.00 Thai Baht. 9.03 USD.

# Description

Shopping bag or Tote bag made of 100% cotton fabric decorated with Akha traditional embroidered pattern, poly cotton lining with inner small open pocket, megnatic button closure, made by Akha women.