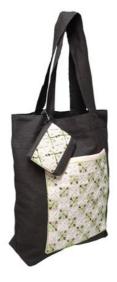

#### Karen seed Embroidered Eco Friendly Shopping Bag

**Code:** 02-09-019-52

Size: 43x35x17 cm. Weight: 330 gm.

Materials 100% Cotton

FOB Price \$253.00 Thai Baht. 8.72 USD.

# **Description**

Eco friendly shopping bag made of 100% cotton, decorated with Karen traditional hand embroidery square pattern, magnetic buttons closure on top of each side which can make small size of the bag when carry.