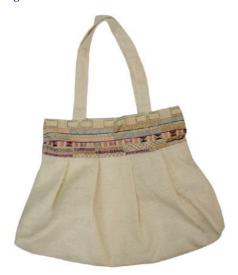

## Karen Natural Dyed Tote Bag with Hemp Embroidery & Seeds-Beige

**Code:** 02-09-013-12

Size: 48x33 cm. Weight: 230 gm.

Materials 100% Cotton

FOB Price \$294.00 Thai Baht. 10.14 USD.

#### **Description**

Tote Bag in Beige color, made of handwoven cotton decorated on one side with traditional embroidery of Karen tribe.