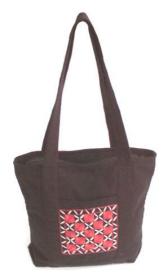

#### Akha Tote Bag-Navy Blue TB

**Code:** 37-09-001-17

Size : 36x36 cm. Weight : 210 gm.

Materials 100% Polyester

FOB Price \$246.00 Thai Baht. 8.48 USD.

#### **Description**

Tote/Shopping bag made of poly-cotton fabric, decorated with Akha traditional hand embroidery pattern, one outer open pocket decorated with Akha traditional hand woven pattern, one inner pocket, made by Akha women.