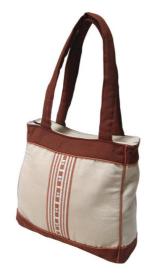

**Code:** 01-09-004-01

Size: 67x41 cm. Weight: 260 gm.

Materials 100% Cotton

FOB Price \$262.00 Thai Baht. 9.03 USD.

# Description

Shopping bag or Tote bag made of 100% cotton fabric decorated with Akha traditional embroidered pattern, poly cotton lining with inner small open pocket, megnatic button closure, made by Akha women.