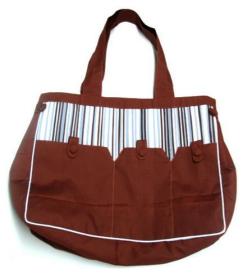

## Karen Shopping Bag with Small Purse-Brown

## Karen Shopping Bag with Small Purse-Moss Green