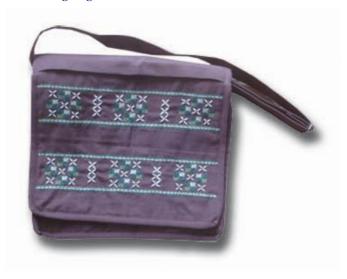

# Brown satchel bag large E18a 2-3

**Code:** 20-09-034-07

Size: 38x34 cm. Weight: 420 gm.

Materials 100% cotton

**FOB Price B**1,125.00 **Thai Baht.** 38.79 **USD.** 

**Description** 

Large Satchel with velcro fastening flap, 2 zip compartments and 1 main compartment.