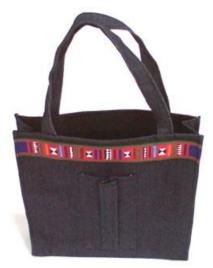

#### Akha Tote Bag-Navy Blue TB

**Code:** 37-09-001-17

Size : 36x36 cm. Weight : 210 gm.

Materials 100% Polyester

FOB Price \$246.00 Thai Baht. 8.48 USD.

#### **Description**

Tote/Shopping bag made of poly-cotton fabric, decorated with Akha traditional hand embroidery pattern, one outer open pocket decorated with Akha traditional hand woven pattern, one inner pocket, made by Akha women.