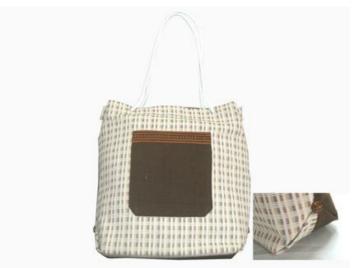

**Code:** 01-09-004-01

Size: 67x41 cm. Weight: 260 gm.

Materials 100% Cotton

FOB Price \$262.00 Thai Baht. 9.03 USD.

# Description

Shopping bag or Tote bag made of 100% cotton fabric decorated with Akha traditional embroidered pattern, poly cotton lining with inner small open pocket, megnatic button closure, made by Akha women.