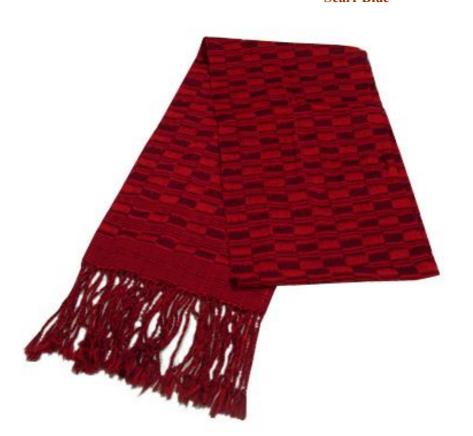

#### **Hand woven Shawl-Assorted Colors**

**Code:** 27-12-004-10

**Price:** 129.00 THB 4.00 USD.

Materia 100% Cotton

 Weight
 110 gm.

 Size
 54x160 cm.

#### Description

This shawl was handwoven on a traditional Karen back-strap loom. It is perfect for the cooler seasons.

Address: 208 Bamrungrat Rd., Chiangmai 50000. Thailand. Tel: +66-53-241 043, Fax: +66-53-243 493