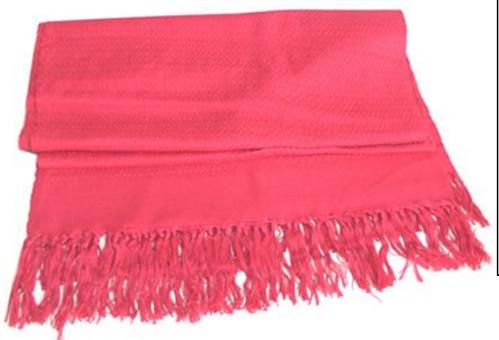

#### Hand Woven Shawl-Assorted Colors

**Code:** 27-12-005-10

**Price:** 270.00 THB 8.00 **USD**.

Materia 100% Cotton

Weight 130 gm. Size 52x160 cm.

#### Description

This shawl was handwoven on a traditional Karen back-strap loom. It is perfect for the cooler seasons.