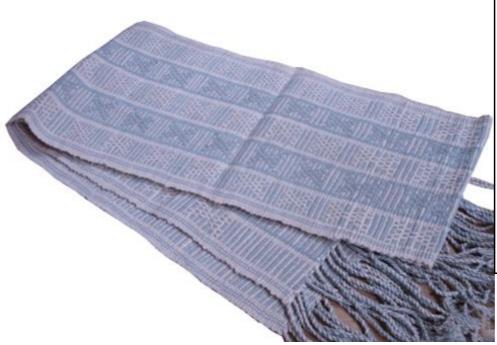

#### Hand Woven Shawl - White

**Code:** 27-12-006-05

**Price:** 338.00 THB 11.00 USD.

Materia 100% Cotton

Weight 230 gm. Size 40x180 cm.

### Description

This shawl was handwoven on a traditional Karen back-strap loom. It is perfect for the cooler seasons.

Address: 208 Bamrungrat Rd., Chiangmai 50000. Thailand. Tel: +66-53-241 043, Fax: +66-53-243 493