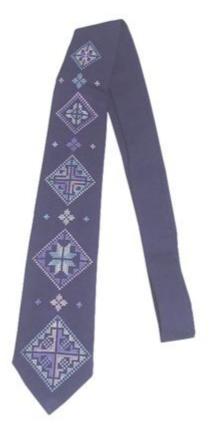

#### Akha Necktie-Purple NT

**Code:** 37-12-001-08

**Price:** 135.00 THB 4.22 USD.

Materia 100% Polyester

 Weight
 70 gm.

 Size
 8x167 cm.

#### **Description**

Neck Tie made of poly-cotton fabric, decorated with Akha embroidered pattern, made by Akha womne.