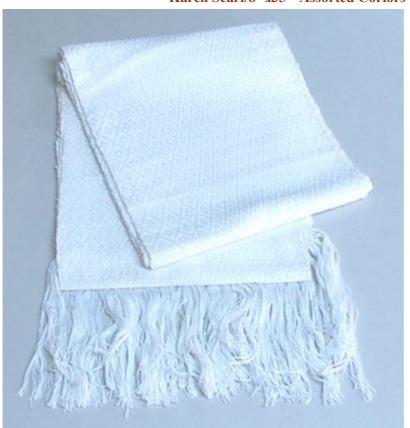

#### Hand Woven Shawl - White

**Code:** 27-12-006-05

**Price:** 338.00 THB 11.00 USD.

Materia 100% Cotton

Weight 230 gm. Size 40x180 cm.

### Description

This shawl was handwoven on a traditional Karen back-strap loom. It is perfect for the cooler seasons.

Address: 208 Bamrungrat Rd., Chiangmai 50000. Thailand. Tel: +66-53-241 043, Fax: +66-53-243 493