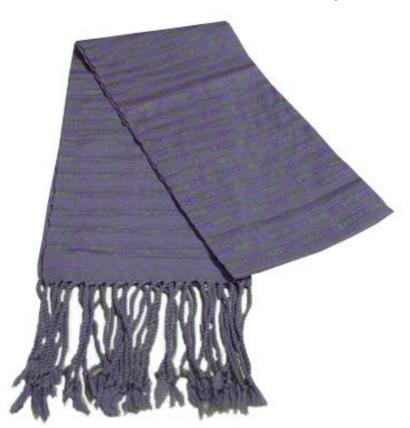

#### **Handwoven Scarf-Assorted Colors**

**Code:** 27-12-001-10

**Price:** 243.00 THB 8.00 USD.

Materia 100% Cotton

Weight 110 gm. Size 31x180 cm.

### Description

This scarf was handwoven. It is perfect for the early Spring and late Autumn.

Address: 208 Bamrungrat Rd., Chiangmai 50000. Thailand. Tel: +66-53-241 043, Fax: +66-53-243 493