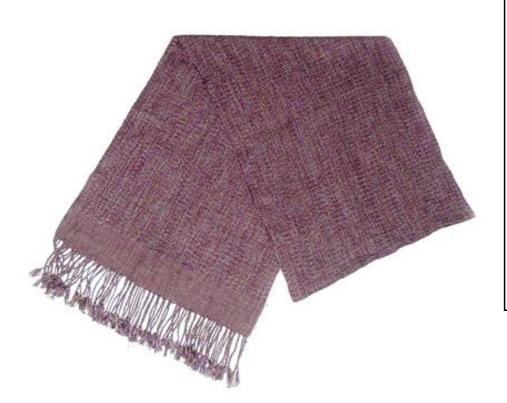

#### **Handwoven Scarf-Assorted Colors**

**Code:** 27-12-001-10

**Price:** 243.00 THB 8.00 USD.

Materia 100% Cotton

Weight 110 gm. Size 31x180 cm.

### Description

This scarf was handwoven. It is perfect for the early Spring and late Autumn.

Address: 208 Bamrungrat Rd., Chiangmai 50000. Thailand. Tel: +66-53-241 043, Fax: +66-53-243 493