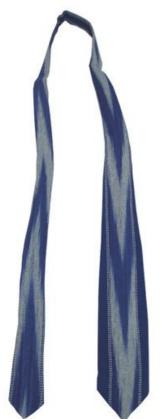

#### Akha Necktie-Purple NT

**Code:** 37-12-001-08

**Price:** 135.00 THB 4.22 USD.

Materia 100% Polyester

 Weight
 70 gm.

 Size
 8x167 cm.

#### **Description**

Neck Tie made of poly-cotton fabric, decorated with Akha embroidered pattern, made by Akha womne.