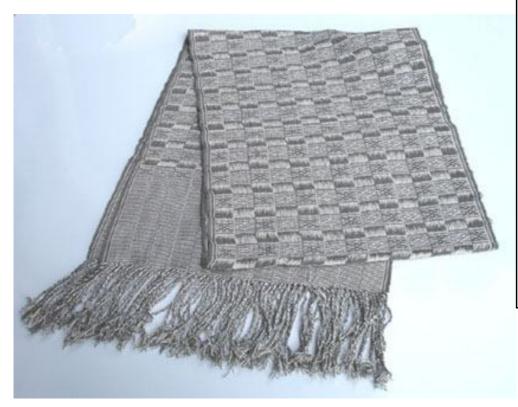

# Scarf-Natural dye THP-03-002

**Code:** 30-12-001-10-2

**Price:** 160.00 THB 5.00 **USD**.

Materia 100% Cotton

Weight 140 gm. Size 30x170 cm.

# Description

Scarf: hand woven on back-strapped loom by Karen women. Mixed colors geometrical design weaving with fringes at both ends.