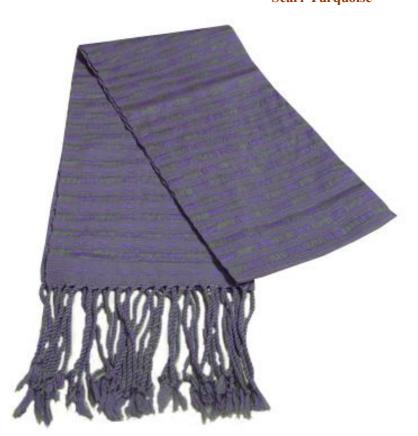

#### **Hand Woven Shawl - Assorted Colors**

**Code:** 27-12-009-10

**Price:** 338.00 THB 11.00 USD.

Materia 100% Cotton

Weight 260 gm. Size 73x175 cm.

Description

This shawl was handwoven on a traditional Karen back-strap loom. It is perfect for the cooler seasons.