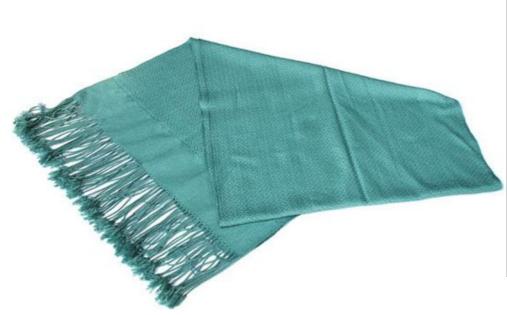

#### **Scarf-Turquoise**

**Code**: 35-12-002-09-1

**Price:** 203.00 THB 6.34 USD.

Materia 100% Cotton

Weight 210 gm. Size 40 x 200 cm.

#### Description

This scarf is made of Cotton and designed in simple square patterns with creative handwoven, made by Kids Ark Handicrafts Center the Organization that support Children affected by HIV/AIDS.