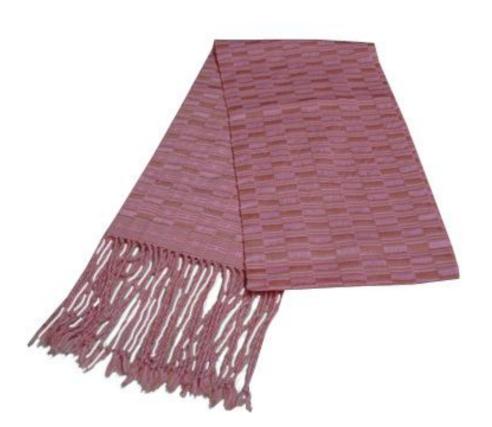

#### **Handwoven Scarf-Assorted Colors**

**Code:** 27-12-001-10

**Price:** 243.00 THB 8.00 USD.

Materia 100% Cotton

Weight 110 gm. Size 31x180 cm.

### Description

This scarf was handwoven. It is perfect for the early Spring and late Autumn.

Address: 208 Bamrungrat Rd., Chiangmai 50000. Thailand. Tel: +66-53-241 043, Fax: +66-53-243 493