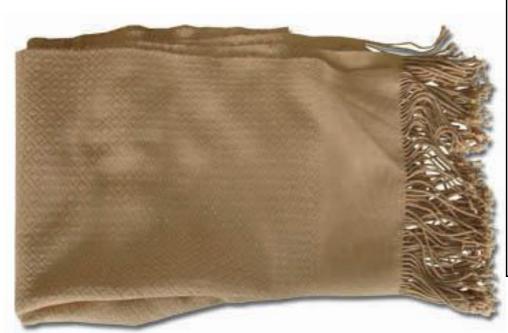

#### **Hand Woven Shawl - Assorted Colors**

**Code:** 27-12-009-10

**Price:** 338.00 THB 11.00 USD.

Materia 100% Cotton

Weight 260 gm. Size 73x175 cm.

Description

This shawl was handwoven on a traditional Karen back-strap loom. It is perfect for the cooler seasons.