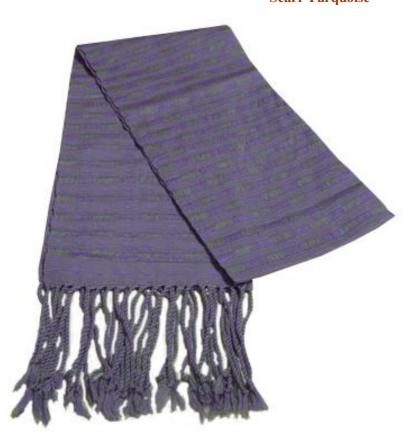

#### **Scarf-Turquoise**

Code: 35-12-002-09-2

**Price:** 203.00 THB 6.34 USD.

Materia 100% Cotton

Weight 210 gm. Size 40 x 200 cm.

#### Description

This scarf is made of Cotton and designed in simple square patterns with creative handwoven, made by Kids Ark Handicrafts Center the Organization that support Children affected by HIV/AIDS.