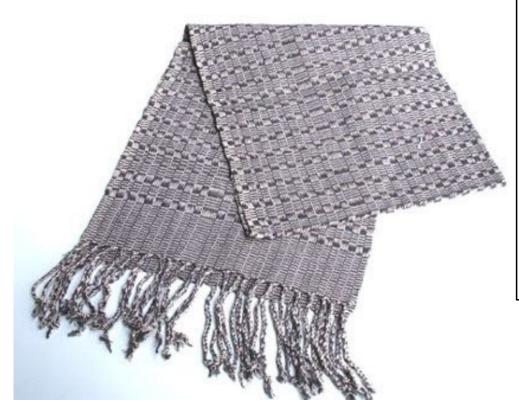

# Scarf-Brown & gray THP-03-002

**Code:** 30-12-002-99

**Price:** 203.00 THB 6.34 USD.

Materia 100% Cotton

Weight 140 gm. Size 30 x 155 cm.

# Description

Scarf: hand woven on back-strapped loom by Karen women. Brown & Gray geometrical design weaving with fringes at both ends.

Address: 208 Bamrungrat Rd., Chiangmai 50000. Thailand. Tel: +66-53-241 043, Fax: +66-53-243 493