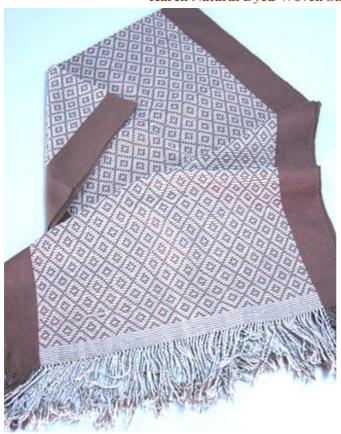

#### **Karen Scarf-ND-Assorted Colors**

**Code:** 02-12-013-10-2

**Price:** 291.00 THB 9.09 USD.

Materia 100% Cotton

 $\begin{tabular}{lll} Weight & 180 \ gm. \\ Size & 30x90 \ cm. \\ \end{tabular}$ 

#### Description

Scarf in stribe design hand woven natural dyed cotton by Karen women with fringes at both ends.

Address: 208 Bamrungrat Rd., Chiangmai 50000. Thailand. Tel: +66-53-241 043, Fax: +66-53-243 493 Page 36 of 52