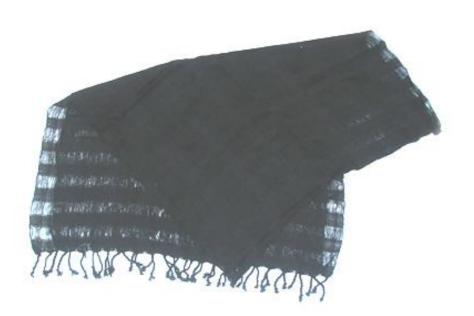

#### Hand Woven Shawl-Black

**Code:** 27-12-003-01

**Price:** 102.00 THB 3.00 USD.

Materia 100% Cotton

Weight 100 gm. Size 54x170 cm.

Description

This scarf was handwoven. It is perfect for the early Spring and late Autumn.

Address: 208 Bamrungrat Rd., Chiangmai 50000. Thailand. Tel: +66-53-241 043, Fax: +66-53-243 493