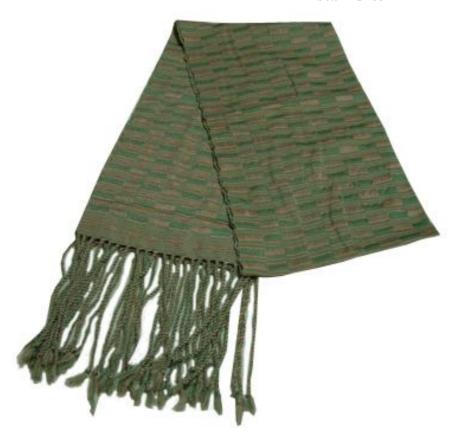

#### Hand Woven Shawl-Assorted Colors

**Code:** 27-12-005-10

**Price:** 270.00 THB 8.00 **USD**.

Materia 100% Cotton

Weight 130 gm. Size 52x160 cm.

#### Description

This shawl was handwoven on a traditional Karen back-strap loom. It is perfect for the cooler seasons.