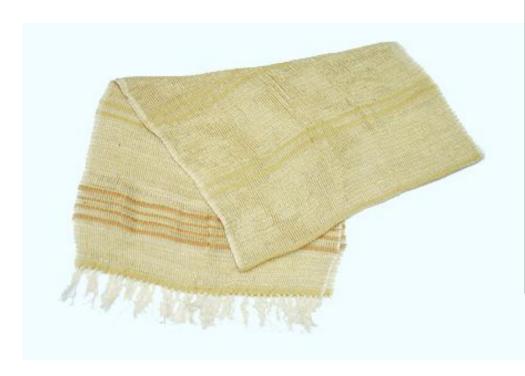

#### **Hand woven Shawl-Assorted Colors**

**Code:** 27-12-004-10

**Price:** 129.00 THB 4.00 USD.

Materia 100% Cotton

 Weight
 110 gm.

 Size
 54x160 cm.

#### Description

This shawl was handwoven on a traditional Karen back-strap loom. It is perfect for the cooler seasons.

Address: 208 Bamrungrat Rd., Chiangmai 50000. Thailand. Tel: +66-53-241 043, Fax: +66-53-243 493