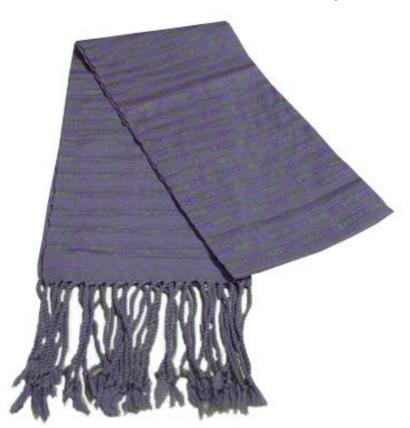

#### **Scarf-Turquoise**

**Code:** 35-12-002-09-3

**Price:** 203.00 THB 6.34 USD.

Materia 100% Cotton

 $\begin{tabular}{lll} Weight & 210 \ gm. \\ Size & 40x200 \ cm. \\ \end{tabular}$ 

#### Description

This scarf is made of Cotton and designed in simple square patterns with creative handwoven, made by Kids Ark Handicrafts Center the Organization that support Children affected by HIV/AIDS.