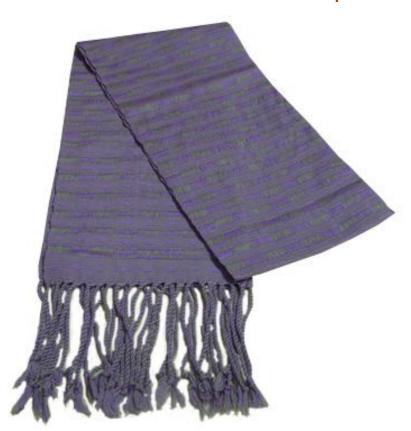

#### **Handwoven Scarf-Assorted Colors**

**Code:** 27-12-002-10

**Price:** 270.00 THB 8.00 **USD**.

Materia 100% Cotton

Weight 120 gm. Size 32x205 cm.

Description

This scarf was handwoven. It is perfect for the early Spring and late Autumn.