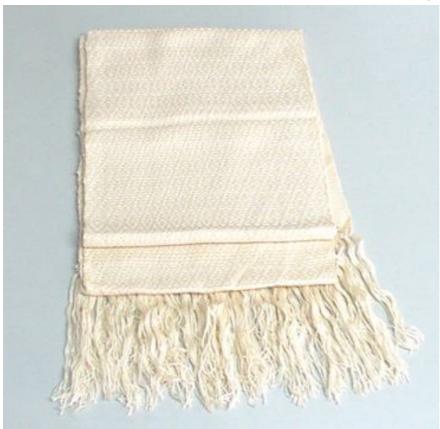

#### **Hand woven Shawl-Assorted Colors**

**Code:** 27-12-004-10

**Price:** 129.00 THB 4.00 USD.

Materia 100% Cotton

 Weight
 110 gm.

 Size
 54x160 cm.

#### Description

This shawl was handwoven on a traditional Karen back-strap loom. It is perfect for the cooler seasons.

Address: 208 Bamrungrat Rd., Chiangmai 50000. Thailand. Tel: +66-53-241 043, Fax: +66-53-243 493