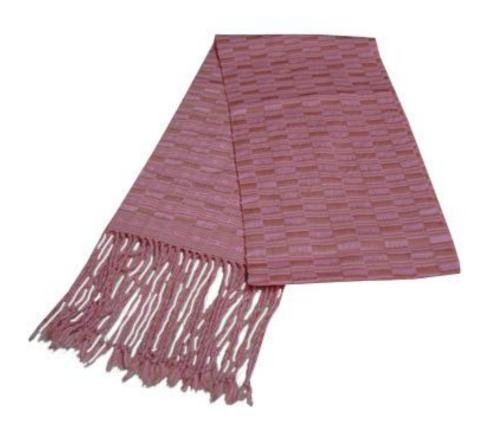

#### Shawl-Pink

Code: 35-12-001-13-1

**Price:** 405.00 THB 12.66 USD.

Materia 100% Cotton

Weight 210 gm. Size 40 x 200 cm.

#### **Description**

This Shawl is made of Cotton and designed in simple square patterns with creative handwoven, made by Kids Ark Handicrafts Center the Organization that support Children affected by HIV/AIDS.