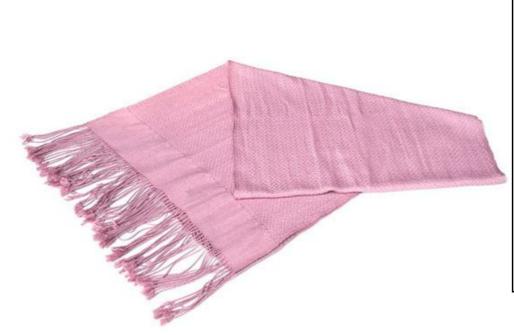

#### Shawl-Pink

Code: 35-12-001-13-1

**Price:** 405.00 THB 12.66 USD.

Materia 100% Cotton

Weight 210 gm. Size 40 x 200 cm.

#### **Description**

This Shawl is made of Cotton and designed in simple square patterns with creative handwoven, made by Kids Ark Handicrafts Center the Organization that support Children affected by HIV/AIDS.