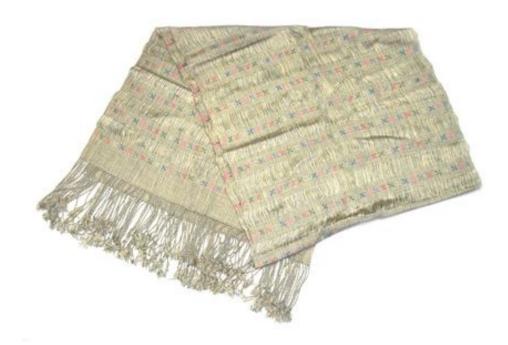

#### **Handwoven Scarf-Assorted Colors**

**Code:** 27-12-001-10

**Price:** 243.00 THB 8.00 USD.

Materia 100% Cotton

Weight 110 gm. Size 31x180 cm.

### Description

This scarf was handwoven. It is perfect for the early Spring and late Autumn.

Address: 208 Bamrungrat Rd., Chiangmai 50000. Thailand. Tel: +66-53-241 043, Fax: +66-53-243 493