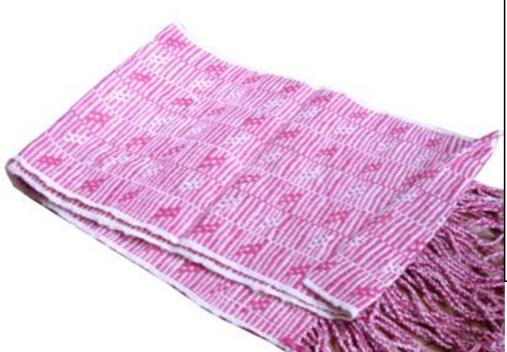

#### Hand Woven Shawl - Black and Purple

**Code:** 27-12-003-08

**Price:** 102.00 THB 3.00 USD.

Materia 100% Cotton

Weight 100 gm. Size 54x170 cm.

#### Description

This scarf was handwoven. It is perfect for the early Spring and late Autumn.