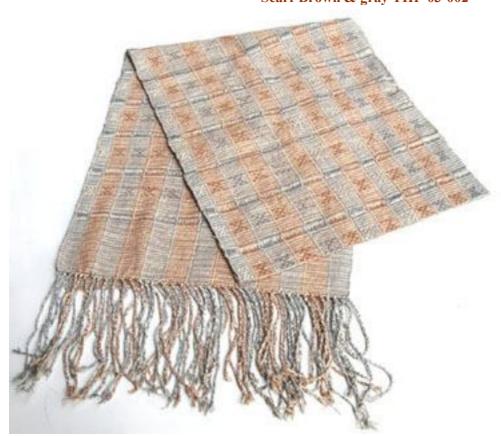

#### Scarf-Natural dye THP-03-002

**Code:** 30-12-001-10-3

**Price:** 160.00 THB 5.00 USD.

Materia 100% Cotton

Weight 140 gm. Size 30x170 cm.

# **Description**

Scarf: hand woven on back-strapped loom by Karen women. Mixed colors geometrical design weaving with fringes at both ends.

Address: 208 Bamrungrat Rd., Chiangmai 50000. Thailand. Tel: +66-53-241 043, Fax: +66-53-243 493