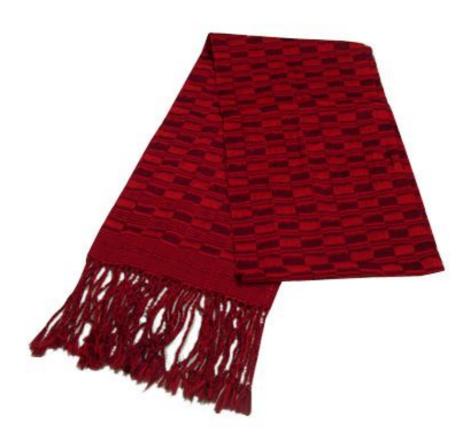

#### **Shawl-Burgundy**

Code: 35-12-001-16-1

**Price:** 405.00 THB 12.66 USD.

Materia 100% Cotton

Weight 210 gm. Size 40 x 200 cm.

#### **Description**

This scarf is made of Cotton and designed in simple square patterns with creative handwoven, made by Kids Ark Handicrafts Center the Organization that support Children affected by HIV/AIDS.