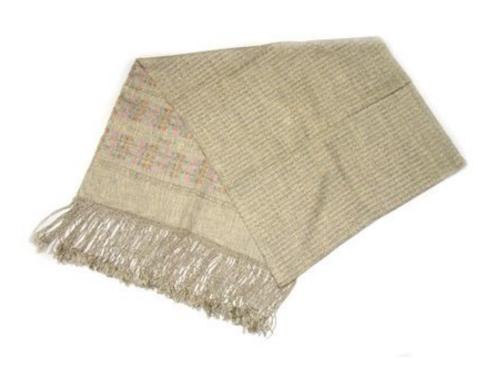

#### **Hand Woven Shawl - Assorted Colors**

**Code:** 27-12-008-10

**Price:** 338.00 THB 11.00 USD.

Materia 100% Cotton

Weight 290 gm. Size 73x175 cm.

#### Description

This shawl was handwoven on a traditional Karen back-strap loom. It is perfect for the cooler seasons.

Address: 208 Bamrungrat Rd., Chiangmai 50000. Thailand. Tel: +66-53-241 043, Fax: +66-53-243 493