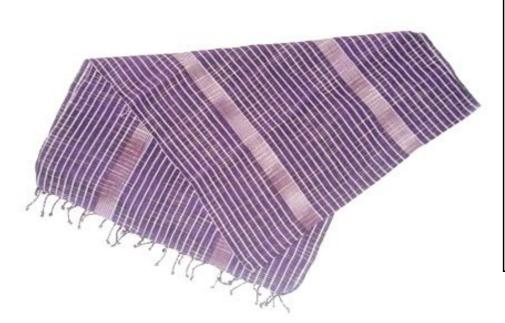

#### Hand Woven Shawl-Assorted Colors

**Code:** 27-12-005-10

**Price:** 270.00 THB 8.00 **USD**.

Materia 100% Cotton

Weight 130 gm. Size 52x160 cm.

#### Description

This shawl was handwoven on a traditional Karen back-strap loom. It is perfect for the cooler seasons.