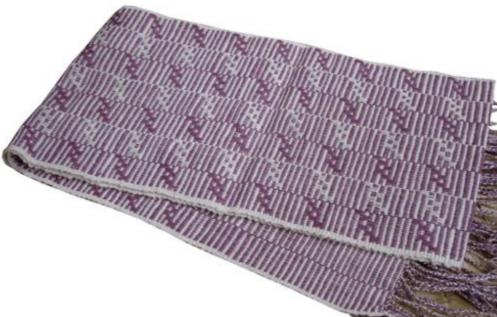

#### Hand Woven Shawl - Black and Purple

**Code:** 27-12-003-08

**Price:** 102.00 THB 3.00 USD.

Materia 100% Cotton

Weight 100 gm. Size 54x170 cm.

#### Description

This scarf was handwoven. It is perfect for the early Spring and late Autumn.