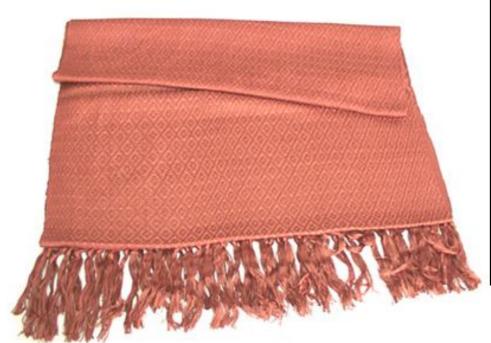

#### **Shawl-Purple**

**Code:** 35-12-001-08

**Price:** 405.00 **THB** 12.66 **USD.** 

Materia 100% Cotton

Weight 210 gm. Size 40 x 200 cm.

#### **Description**

This Shawl is made of Cotton and designed in simple square patterns with creative handwoven, made by Kids Ark Handicrafts Center the Organization that support Children affected by HIV/AIDS.