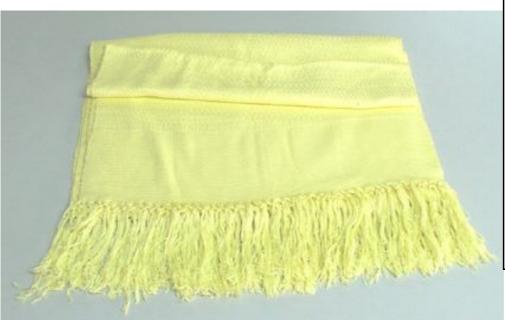

#### **Hand Woven Shawl - Assorted Colors**

**Code:** 27-12-008-10

**Price:** 338.00 THB 11.00 USD.

Materia 100% Cotton

Weight 290 gm. Size 73x175 cm.

#### Description

This shawl was handwoven on a traditional Karen back-strap loom. It is perfect for the cooler seasons.

Address: 208 Bamrungrat Rd., Chiangmai 50000. Thailand. Tel: +66-53-241 043, Fax: +66-53-243 493