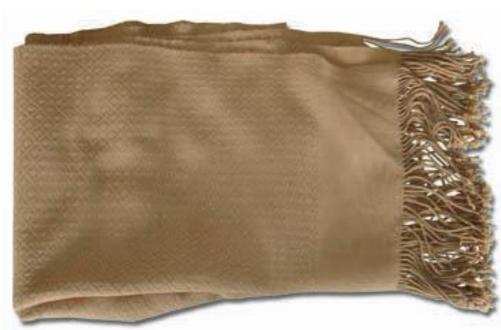

#### **Hand Woven Shawl - Assorted Colors**

**Code**: 27-12-010-10

**Price:** 473.00 THB 15.00 USD.

Materia 100% Cotton

Weight 320 gm. Size 43x115 cm.

Description

This shawl was handwoven on a traditional Karen back-strap loom. It is perfect for the cooler seasons.