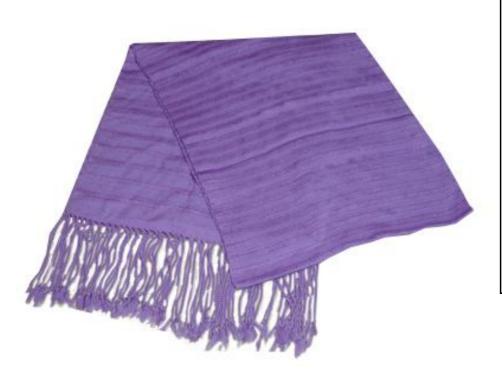

#### **Shawl-Purple**

**Code:** 35-12-001-08

**Price:** 405.00 **THB** 12.66 **USD.** 

Materia 100% Cotton

Weight 210 gm. Size 40 x 200 cm.

#### **Description**

This Shawl is made of Cotton and designed in simple square patterns with creative handwoven, made by Kids Ark Handicrafts Center the Organization that support Children affected by HIV/AIDS.