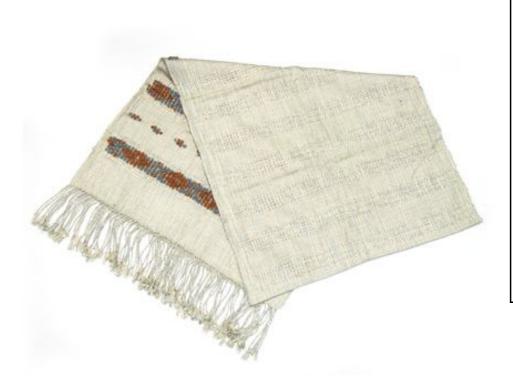

#### **Hand woven Shawl-Assorted Colors**

**Code:** 27-12-004-10

**Price:** 129.00 THB 4.00 USD.

Materia 100% Cotton

 Weight
 110 gm.

 Size
 54x160 cm.

#### Description

This shawl was handwoven on a traditional Karen back-strap loom. It is perfect for the cooler seasons.

Address: 208 Bamrungrat Rd., Chiangmai 50000. Thailand. Tel: +66-53-241 043, Fax: +66-53-243 493