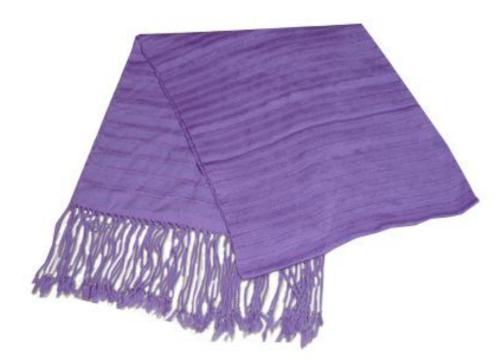

#### **Shawl-Purple**

**Code:** 35-12-001-08

**Price:** 405.00 **THB** 12.66 **USD.** 

Materia 100% Cotton

Weight 210 gm. Size 40 x 200 cm.

#### **Description**

This Shawl is made of Cotton and designed in simple square patterns with creative handwoven, made by Kids Ark Handicrafts Center the Organization that support Children affected by HIV/AIDS.