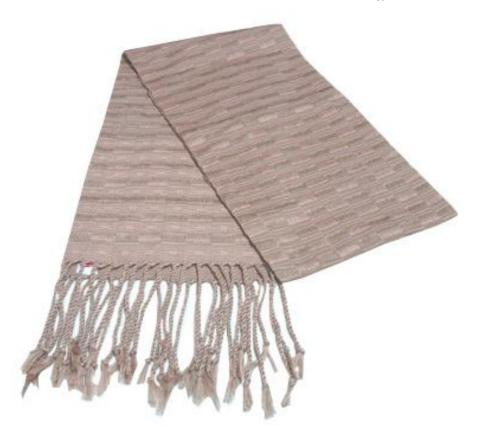

#### Hand Woven Shawl - Light Brown

**Code:** 27-12-007-28

**Price:** 338.00 THB 11.00 USD.

Materia 100% Cotton

Weight 220 gm. Size 43x160 cm.

#### Description

This shawl was handwoven on a traditional Karen back-strap loom. It is perfect for the cooler seasons.