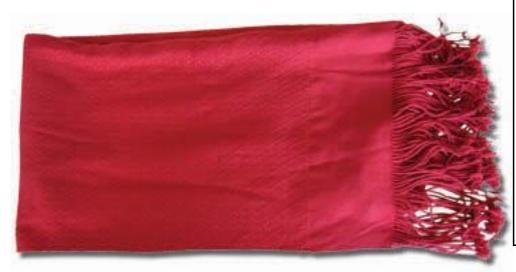

#### Red textured shawl W12-1-47

**Code:** 20-12-023-02

**Price:** 594.00 THB 18.56 USD.

Materia 100% cotton

 $\begin{tabular}{lll} Weight & 280 \ \mbox{gm.} \\ Size & 182 Lx 42 W \ \mbox{cm.} \\ \end{tabular}$ 

Description

Large cotton shawl, thick enough to use as an extra layer to keep warm.

Address: 208 Bamrungrat Rd., Chiangmai 50000. Thailand. Tel: +66-53-241 043, Fax: +66-53-243 493

Website: http://www.ttcrafts.co.th/ e-mail:info@ttcrafts.co.th