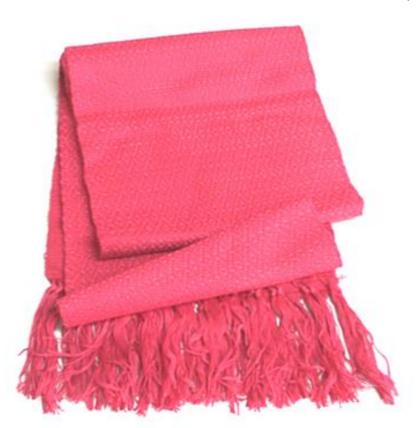

#### Hand Woven Shawl-Assorted Colors

**Code:** 27-12-005-10

**Price:** 270.00 THB 8.00 **USD**.

Materia 100% Cotton

Weight 130 gm. Size 52x160 cm.

#### Description

This shawl was handwoven on a traditional Karen back-strap loom. It is perfect for the cooler seasons.