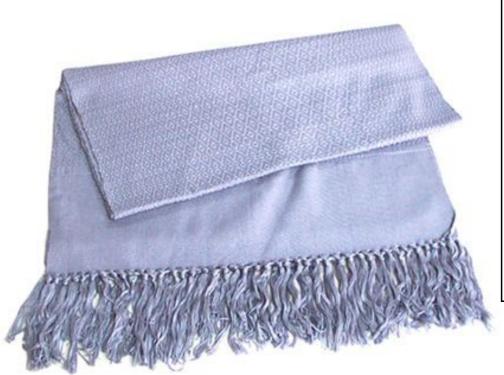

#### **Shawl-Brown**

**Code:** 35-12-001-07

**Price:** 405.00 THB 12.66 USD.

Materia 100% Cotton

Weight 210 gm. Size 40 x 200 cm.

#### Description

This Shawl is made of Cotton and designed in simple square patterns with creative handwoven, made by Kids Ark Handicrafts Center the Organization that support Children affected by HIV/AIDS.