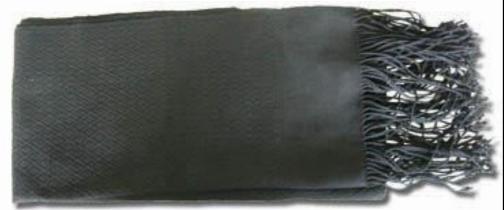

#### Black embroidered shawl W12-1-44

**Code**: 20-12-023-01

**Price:** 547.00 THB 17.09 USD.

Materia 100% cotton

Weight  $250 \, \text{gm}$ . Size  $156\text{x}42 \, \text{cm}$ .

Description

Black cotton shawl with seeds and

embroidery