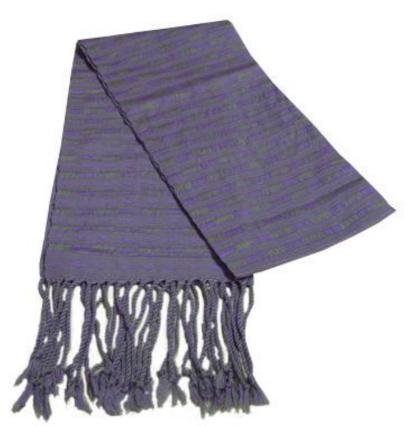

#### **Hand Woven Shawl - Assorted Colors**

**Code:** 27-12-009-10

**Price:** 338.00 THB 11.00 USD.

Materia 100% Cotton

Weight 260 gm. Size 73x175 cm.

Description

This shawl was handwoven on a traditional Karen back-strap loom. It is perfect for the cooler seasons.