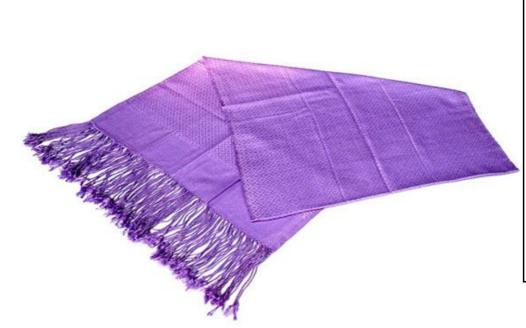

#### **Shawl-Purple**

**Code:** 35-12-001-08

**Price:** 405.00 **THB** 12.66 **USD.** 

Materia 100% Cotton

Weight 210 gm. Size 40 x 200 cm.

#### **Description**

This Shawl is made of Cotton and designed in simple square patterns with creative handwoven, made by Kids Ark Handicrafts Center the Organization that support Children affected by HIV/AIDS.