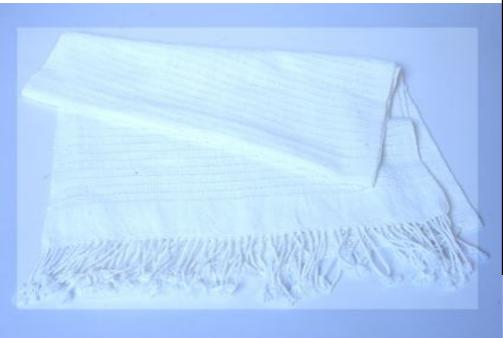

#### Hand Woven Shawl - White

**Code:** 27-12-006-05

**Price:** 338.00 THB 11.00 USD.

Materia 100% Cotton

Weight 230 gm. Size 40x180 cm.

### Description

This shawl was handwoven on a traditional Karen back-strap loom. It is perfect for the cooler seasons.

Address: 208 Bamrungrat Rd., Chiangmai 50000. Thailand. Tel: +66-53-241 043, Fax: +66-53-243 493