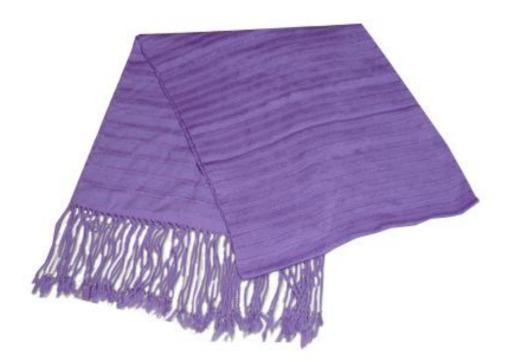

#### **Shawl-Purple**

**Code:** 35-12-001-08

**Price:** 405.00 **THB** 12.66 **USD.** 

Materia 100% Cotton

Weight 210 gm. Size 40 x 200 cm.

#### **Description**

This Shawl is made of Cotton and designed in simple square patterns with creative handwoven, made by Kids Ark Handicrafts Center the Organization that support Children affected by HIV/AIDS.