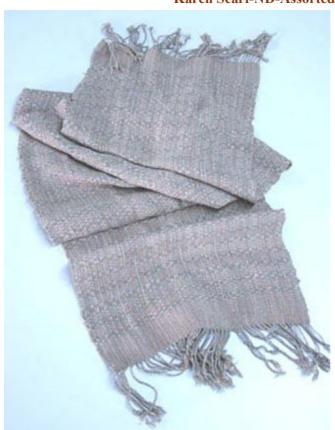

#### **Handwoven Scarf-Assorted Colors**

**Code:** 27-12-002-10

**Price:** 270.00 THB 8.00 **USD**.

Materia 100% Cotton

Weight 120 gm. Size 32x205 cm.

Description

This scarf was handwoven. It is perfect for the early Spring and late Autumn.