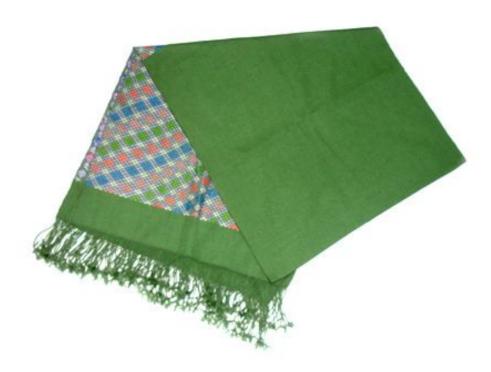

#### Hand Woven Shawl - Green

Code: 27-12-011-04

**Price:** 473.00 THB 15.00 USD.

Materia 100% Cotton

 Weight
 310 gm.

 Size
 44x180 cm.

#### Description

This shawl was handwoven on a traditional Karen back-strap loom. It is perfect for the cooler seasons.