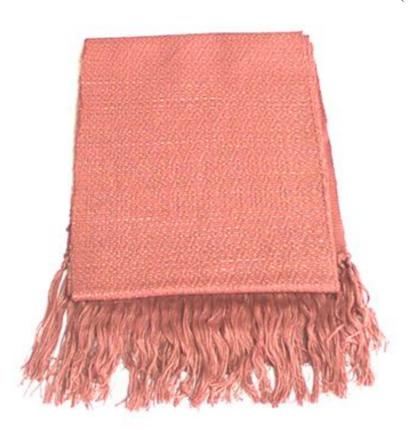

#### **Shawl-Brown**

**Code:** 35-12-001-07

**Price:** 405.00 THB 12.66 USD.

Materia 100% Cotton

Weight 210 gm. Size 40 x 200 cm.

#### Description

This Shawl is made of Cotton and designed in simple square patterns with creative handwoven, made by Kids Ark Handicrafts Center the Organization that support Children affected by HIV/AIDS.