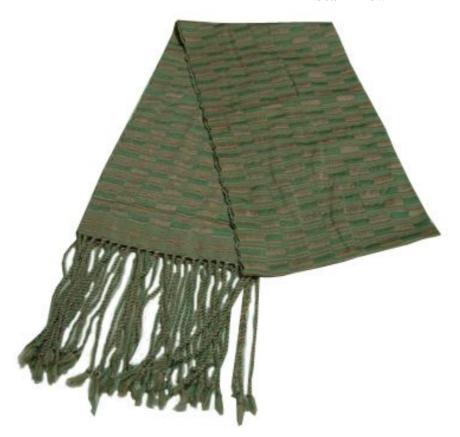

#### Hand Woven Shawl-Assorted Colors

**Code:** 27-12-005-10

**Price:** 270.00 THB 8.00 **USD**.

Materia 100% Cotton

Weight 130 gm. Size 52x160 cm.

#### Description

This shawl was handwoven on a traditional Karen back-strap loom. It is perfect for the cooler seasons.