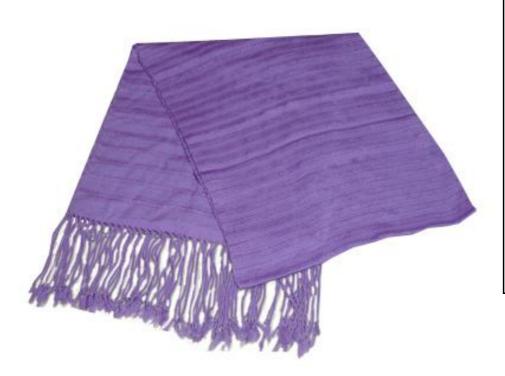

#### **Shawl-Purple**

**Code:** 35-12-001-08

**Price:** 405.00 **THB** 12.66 **USD.** 

Materia 100% Cotton

Weight 210 gm. Size 40 x 200 cm.

#### **Description**

This Shawl is made of Cotton and designed in simple square patterns with creative handwoven, made by Kids Ark Handicrafts Center the Organization that support Children affected by HIV/AIDS.