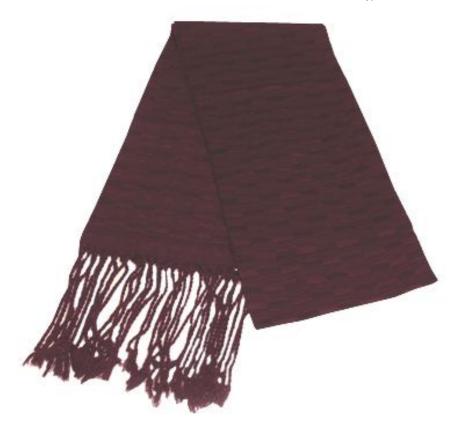

#### Hand Woven Shawl-Black

**Code:** 27-12-003-01

**Price:** 102.00 THB 3.00 USD.

Materia 100% Cotton

Weight 100 gm. Size 54x170 cm.

Description

This scarf was handwoven. It is perfect for the early Spring and late Autumn.

Address: 208 Bamrungrat Rd., Chiangmai 50000. Thailand. Tel: +66-53-241 043, Fax: +66-53-243 493