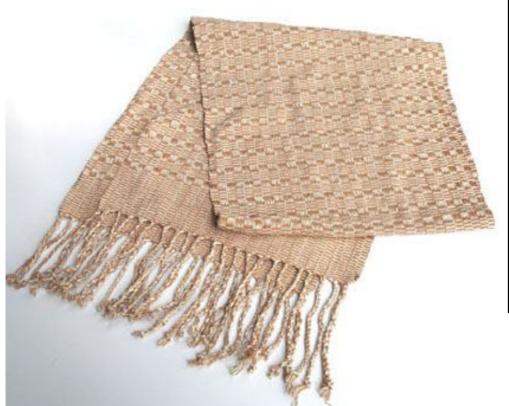

# Scarf-Natural dye THP-03-002

**Code:** 30-12-001-10-1

**Price:** 160.00 THB 5.00 USD.

Materia 100% Cotton

Weight 140 gm. Size 30x170 cm.

# Description

Scarf: hand woven on back-strapped loom by Karen women. Off-white and gray geometrical design weaving with fringes at both ends.

Address: 208 Bamrungrat Rd., Chiangmai 50000. Thailand. Tel: +66-53-241 043, Fax: +66-53-243 493