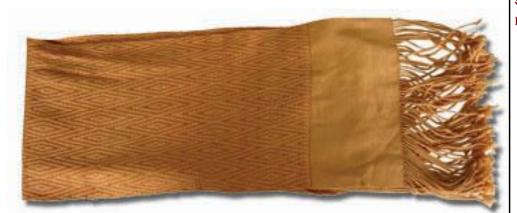

# Orange scarf W12a 1-45

**Code**: 20-12-024-11

**Price:** 297.00 THB 9.28 USD.

Materia 100% cotton

Weight 125 gm.
Size 185Lx19.5 W cm.

Description

Blue cotton scarf

Address: 208 Bamrungrat Rd., Chiangmai 50000. Thailand. Tel: +66-53-241 043, Fax: +66-53-243 493