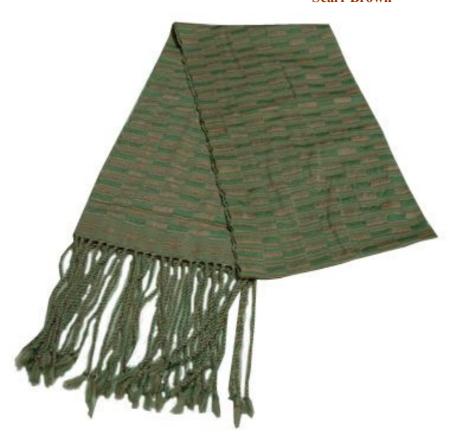

#### Hand Woven Shawl-Assorted Colors

**Code:** 27-12-005-10

**Price:** 270.00 THB 8.00 **USD**.

Materia 100% Cotton

Weight 130 gm. Size 52x160 cm.

#### Description

This shawl was handwoven on a traditional Karen back-strap loom. It is perfect for the cooler seasons.