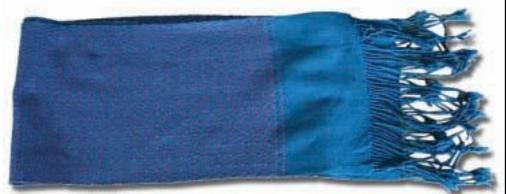

# Light pink scarf W12a-1-10

**Code:** 20-12-024-13

**Price:** 297.00 THB 9.28 USD.

Materia 100% cotton

 Weight
 125 gm.

 Size
 185Lx19.5 W cm.

Description

Brown cotton scarf