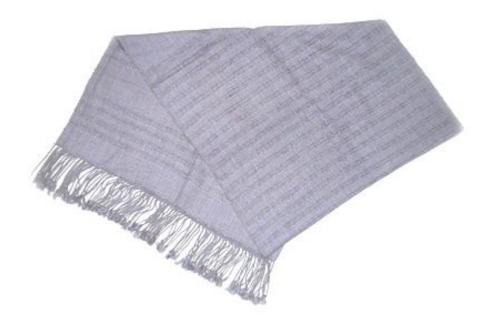

#### Hand Woven Shawl - Light Brown

**Code:** 27-12-007-28

**Price:** 338.00 THB 11.00 USD.

Materia 100% Cotton

Weight 220 gm. Size 43x160 cm.

#### Description

This shawl was handwoven on a traditional Karen back-strap loom. It is perfect for the cooler seasons.