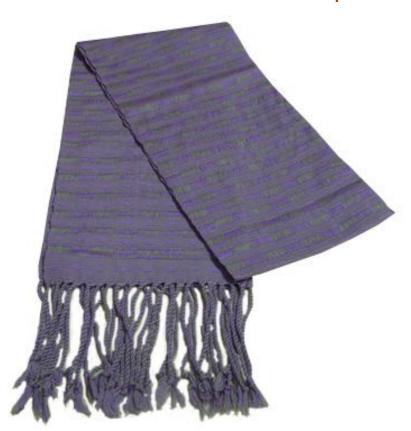

#### **Scarf-Turquoise**

Code: 35-12-002-09-4

**Price:** 203.00 **THB** 6.34 **USD.** 

Materia 100% Cotton

Weight 210 gm. Size 40 x 200 cm.

#### **Description**

This scarf is made of Cotton and designed in simple square patterns with creative handwoven, made by Kids Ark Handicrafts Center the Organization that support Children affected by HIV/AIDS.