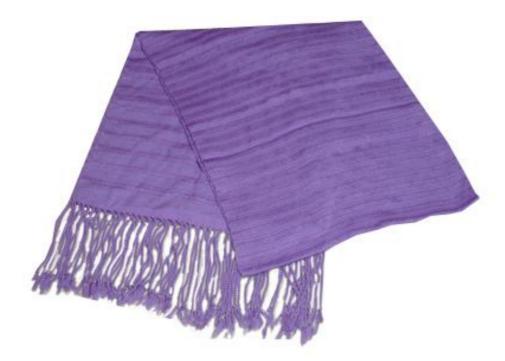

#### **Shawl-Purple**

**Code:** 35-12-001-08

**Price:** 405.00 **THB** 12.66 **USD.** 

Materia 100% Cotton

Weight 210 gm. Size 40 x 200 cm.

#### **Description**

This Shawl is made of Cotton and designed in simple square patterns with creative handwoven, made by Kids Ark Handicrafts Center the Organization that support Children affected by HIV/AIDS.