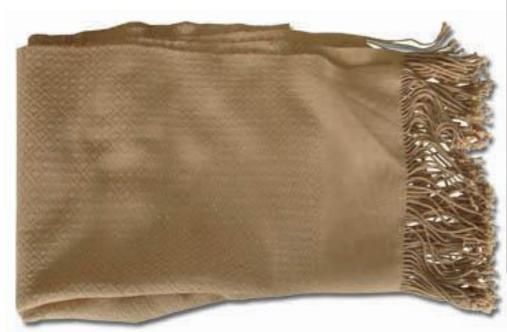

#### **Hand Woven Shawl - Assorted Colors**

**Code:** 27-12-008-10

**Price:** 338.00 THB 11.00 USD.

Materia 100% Cotton

Weight 290 gm. Size 73x175 cm.

#### Description

This shawl was handwoven on a traditional Karen back-strap loom. It is perfect for the cooler seasons.

Address: 208 Bamrungrat Rd., Chiangmai 50000. Thailand. Tel: +66-53-241 043, Fax: +66-53-243 493