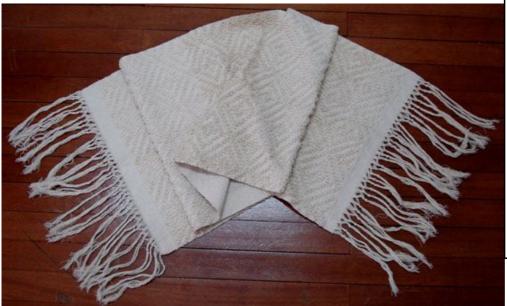

#### Pwo Karen Fuzzy Woven Natural Dyed Shawl--Off White

**Code:** 02-12-015-05

**Price:** 809.00 THB 25.28 USD.

Materia 100% Cotton

Weight 330 gm. Size  $46 \times 60 \text{ cm.}$ 

Description

Shawl - fuzzy handwoven design cotton by Karen woven with fringes at both ends in off white color.