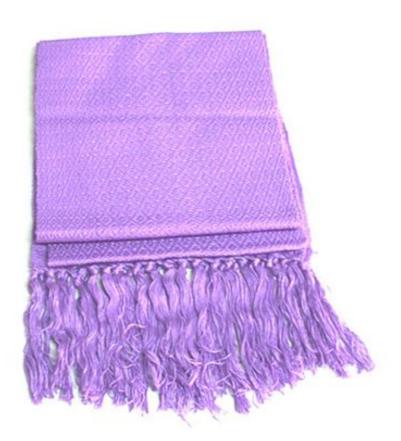

#### Hand Woven Shawl - Black and Purple

**Code:** 27-12-003-08

**Price:** 102.00 THB 3.00 USD.

Materia 100% Cotton

Weight 100 gm. Size 54x170 cm.

#### Description

This scarf was handwoven. It is perfect for the early Spring and late Autumn.