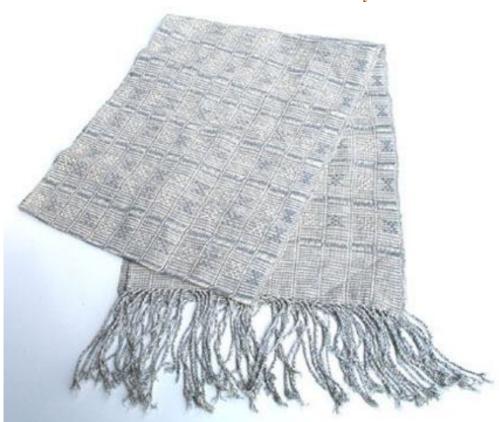

#### **Handwoven Scarf-Assorted Colors**

**Code:** 27-12-001-10

**Price:** 243.00 THB 8.00 USD.

Materia 100% Cotton

Weight 110 gm. Size 31x180 cm.

### Description

This scarf was handwoven. It is perfect for the early Spring and late Autumn.

Address: 208 Bamrungrat Rd., Chiangmai 50000. Thailand. Tel: +66-53-241 043, Fax: +66-53-243 493