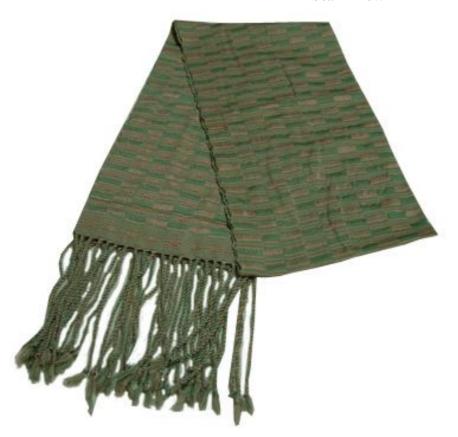

#### Hand Woven Shawl-Assorted Colors

**Code:** 27-12-005-10

**Price:** 270.00 THB 8.00 **USD**.

Materia 100% Cotton

Weight 130 gm. Size 52x160 cm.

#### Description

This shawl was handwoven on a traditional Karen back-strap loom. It is perfect for the cooler seasons.