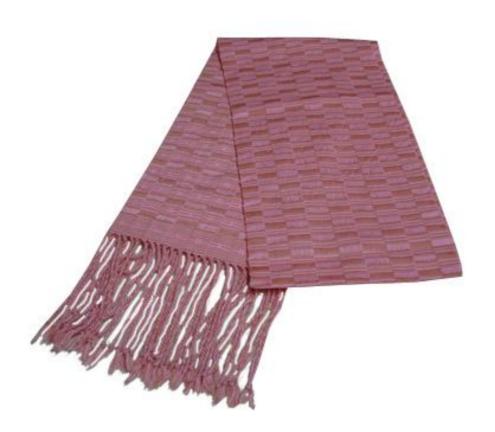

#### **Handwoven Scarf-Assorted Colors**

**Code:** 27-12-002-10

**Price:** 270.00 THB 8.00 **USD**.

Materia 100% Cotton

Weight 120 gm. Size 32x205 cm.

Description

This scarf was handwoven. It is perfect for the early Spring and late Autumn.