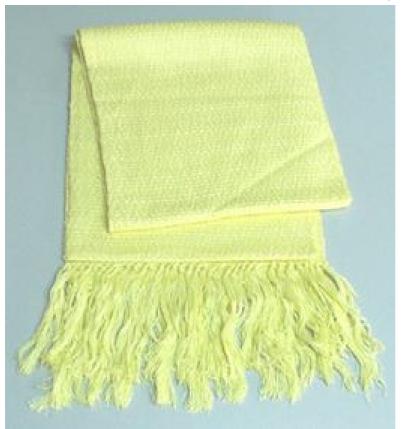

#### **Hand woven Shawl-Assorted Colors**

**Code:** 27-12-004-10

**Price:** 129.00 THB 4.00 USD.

Materia 100% Cotton

 Weight
 110 gm.

 Size
 54x160 cm.

#### Description

This shawl was handwoven on a traditional Karen back-strap loom. It is perfect for the cooler seasons.

Address: 208 Bamrungrat Rd., Chiangmai 50000. Thailand. Tel: +66-53-241 043, Fax: +66-53-243 493