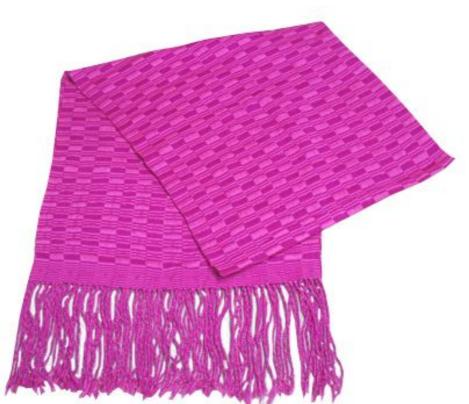

#### **Shawl-Hot Pink**

**Code:** 35-12-001-26

**Price:** 405.00 THB 12.66 USD.

Materia 100% Cotton

Weight 210 gm. Size 40x200 cm.

#### Description

This Shawl is made of Cotton and designed in simple square patterns with creative handwoven, made by Kids Ark Handicrafts Center the Organization that support Children affected by HIV/AIDS.