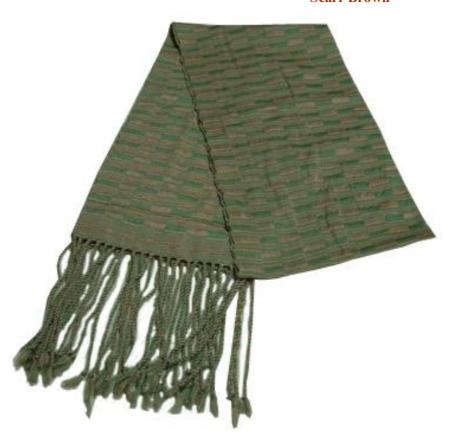

#### Hand Woven Shawl-Assorted Colors

**Code:** 27-12-005-10

**Price:** 270.00 THB 8.00 **USD**.

Materia 100% Cotton

Weight 130 gm. Size 52x160 cm.

#### Description

This shawl was handwoven on a traditional Karen back-strap loom. It is perfect for the cooler seasons.