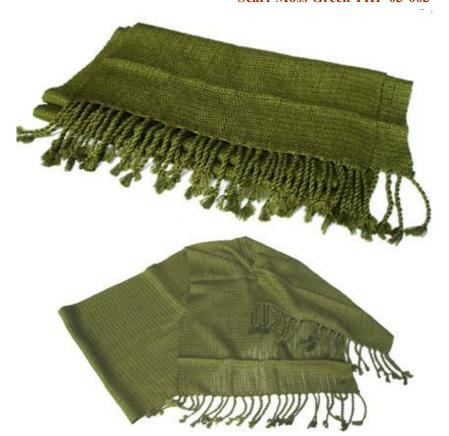

#### **Shawl-Moss Green**

Code: 35-12-001-14-1

**Price:** 405.00 THB 12.66 USD.

Materia 100% Cotton

Weight 210 gm. Size 40 x 200 cm.

#### Description

This Shawl is made of Cotton and designed in simple square patterns with creative handwoven, made by Kids Ark Handicrafts Center the Organization that support Children affected by HIV/AIDS.