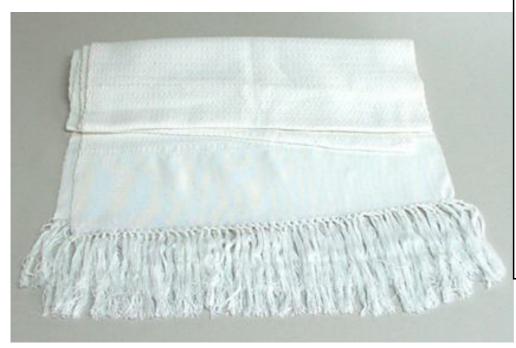

#### Hand Woven Shawl - White

**Code:** 27-12-006-05

**Price:** 338.00 THB 11.00 USD.

Materia 100% Cotton

Weight 230 gm. Size 40x180 cm.

### Description

This shawl was handwoven on a traditional Karen back-strap loom. It is perfect for the cooler seasons.

Address: 208 Bamrungrat Rd., Chiangmai 50000. Thailand. Tel: +66-53-241 043, Fax: +66-53-243 493