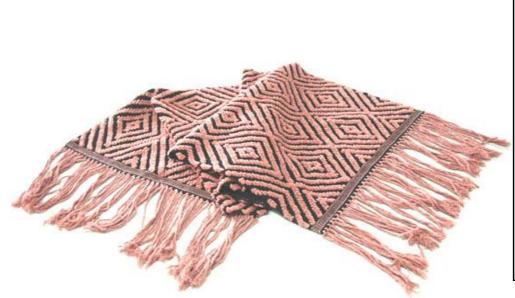

#### Hand Woven Shawl-Assorted Colors

**Code:** 27-12-005-10

**Price:** 270.00 THB 8.00 **USD**.

Materia 100% Cotton

Weight 130 gm. Size 52x160 cm.

#### Description

This shawl was handwoven on a traditional Karen back-strap loom. It is perfect for the cooler seasons.