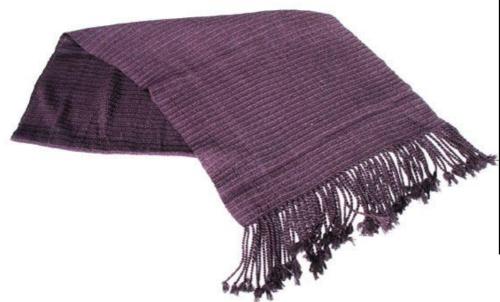

#### **Shawl-Burgundy**

Code: 35-12-001-16-1

**Price:** 405.00 THB 12.66 USD.

Materia 100% Cotton

Weight 210 gm. Size 40 x 200 cm.

#### **Description**

This scarf is made of Cotton and designed in simple square patterns with creative handwoven, made by Kids Ark Handicrafts Center the Organization that support Children affected by HIV/AIDS.