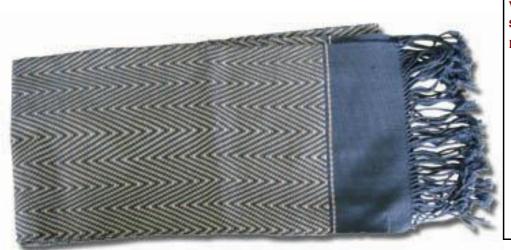

#### **Hand Woven Shawl - Assorted Colors**

**Code:** 27-12-009-10

**Price:** 338.00 THB 11.00 USD.

Materia 100% Cotton

Weight 260 gm. Size 73x175 cm.

Description

This shawl was handwoven on a traditional Karen back-strap loom. It is perfect for the cooler seasons.

#### **Hand Woven Shawl - Assorted Colors**

**Code**: 27-12-010-10

**Price:** 473.00 THB 15.00 USD.

Materia 100% Cotton

Weight 320 gm. Size 43x115 cm.

Description

This shawl was handwoven on a traditional Karen back-strap loom. It is perfect for the cooler seasons.