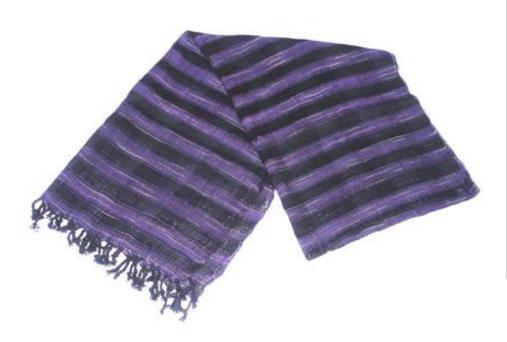

#### Hand Woven Shawl - Black and Purple

**Code:** 27-12-003-08

**Price:** 102.00 THB 3.00 USD.

Materia 100% Cotton

Weight 100 gm. Size 54x170 cm.

#### Description

This scarf was handwoven. It is perfect for the early Spring and late Autumn.