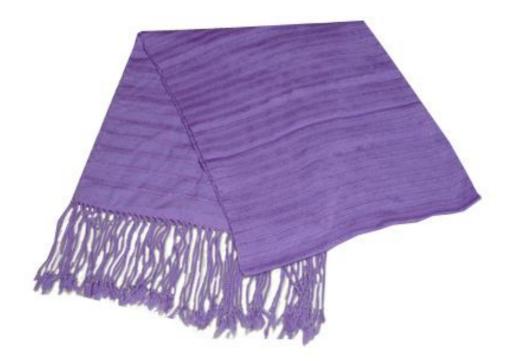

#### **Shawl-Purple**

**Code:** 35-12-001-08

**Price:** 405.00 **THB** 12.66 **USD.** 

Materia 100% Cotton

Weight 210 gm. Size 40 x 200 cm.

#### **Description**

This Shawl is made of Cotton and designed in simple square patterns with creative handwoven, made by Kids Ark Handicrafts Center the Organization that support Children affected by HIV/AIDS.