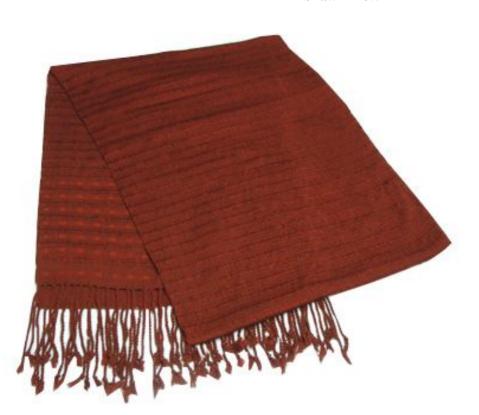

#### **Shawl-Brown**

**Code:** 35-12-001-07

**Price:** 405.00 THB 12.66 USD.

Materia 100% Cotton

Weight 210 gm. Size 40 x 200 cm.

#### Description

This Shawl is made of Cotton and designed in simple square patterns with creative handwoven, made by Kids Ark Handicrafts Center the Organization that support Children affected by HIV/AIDS.