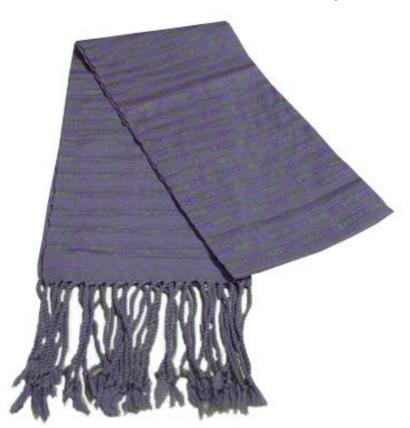

#### **Scarf-Turquoise**

**Code**: 35-12-002-09-1

**Price:** 203.00 THB 6.34 USD.

Materia 100% Cotton

Weight 210 gm. Size 40 x 200 cm.

#### Description

This scarf is made of Cotton and designed in simple square patterns with creative handwoven, made by Kids Ark Handicrafts Center the Organization that support Children affected by HIV/AIDS.