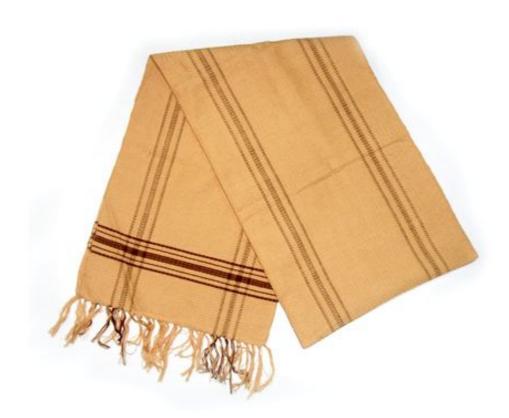

#### **Hand woven Shawl-Assorted Colors**

**Code:** 27-12-004-10

**Price:** 129.00 THB 4.00 USD.

Materia 100% Cotton

 Weight
 110 gm.

 Size
 54x160 cm.

#### Description

This shawl was handwoven on a traditional Karen back-strap loom. It is perfect for the cooler seasons.

Address: 208 Bamrungrat Rd., Chiangmai 50000. Thailand. Tel: +66-53-241 043, Fax: +66-53-243 493