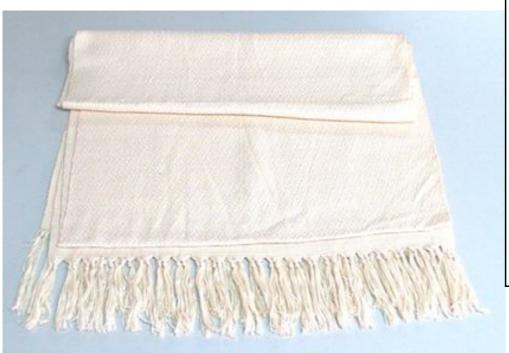

#### Hand Woven Shawl - White

**Code:** 27-12-006-05

**Price:** 338.00 THB 11.00 USD.

Materia 100% Cotton

Weight 230 gm. Size 40x180 cm.

### Description

This shawl was handwoven on a traditional Karen back-strap loom. It is perfect for the cooler seasons.

Address: 208 Bamrungrat Rd., Chiangmai 50000. Thailand. Tel: +66-53-241 043, Fax: +66-53-243 493