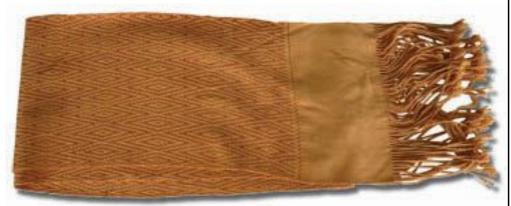

#### Hand Woven Shawl - Light Brown

**Code:** 27-12-007-28

**Price:** 338.00 THB 11.00 USD.

Materia 100% Cotton

Weight 220 gm. Size 43x160 cm.

#### Description

This shawl was handwoven on a traditional Karen back-strap loom. It is perfect for the cooler seasons.