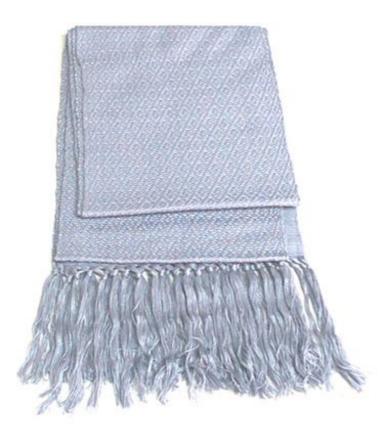

#### **Hand woven Shawl-Assorted Colors**

**Code:** 27-12-004-10

**Price:** 129.00 THB 4.00 USD.

Materia 100% Cotton

 Weight
 110 gm.

 Size
 54x160 cm.

#### Description

This shawl was handwoven on a traditional Karen back-strap loom. It is perfect for the cooler seasons.

Address: 208 Bamrungrat Rd., Chiangmai 50000. Thailand. Tel: +66-53-241 043, Fax: +66-53-243 493