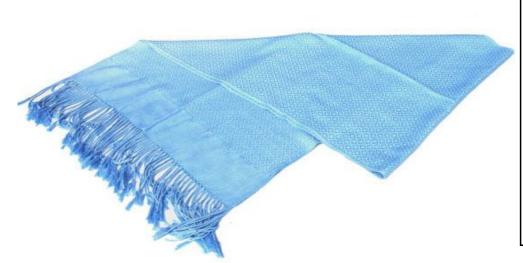

#### **Shawl-Turquoise THP-03-001**

**Code:** 30-12-004-09

 Price:
 473.00 THB
 14.78 USD.

 Materia
 65% Polyester 35% Cotton

 Weight
 250 gm.

 Size
 48x130 cm.

#### **Description**

Shawl: hand woven on back-strapped loom by Karen women. Geometrical design weaving on polyester & cotton cloth in turquoise color with fringes at both ends.

Address: 208 Bamrungrat Rd., Chiangmai 50000. Thailand. Tel: +66-53-241 043, Fax: +66-53-243 493