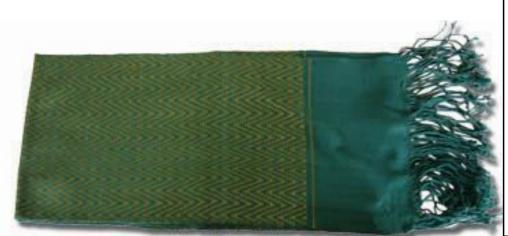

#### Hand Woven Shawl - Green

Code: 27-12-011-04

**Price:** 473.00 THB 15.00 USD.

Materia 100% Cotton

 Weight
 310 gm.

 Size
 44x180 cm.

#### Description

This shawl was handwoven on a traditional Karen back-strap loom. It is perfect for the cooler seasons.