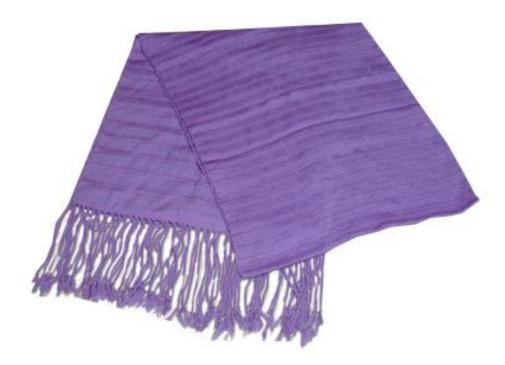

#### **Hand woven Shawl-Assorted Colors**

**Code:** 27-12-004-10

**Price:** 129.00 THB 4.00 USD.

Materia 100% Cotton

 Weight
 110 gm.

 Size
 54x160 cm.

#### Description

This shawl was handwoven on a traditional Karen back-strap loom. It is perfect for the cooler seasons.

Address: 208 Bamrungrat Rd., Chiangmai 50000. Thailand. Tel: +66-53-241 043, Fax: +66-53-243 493