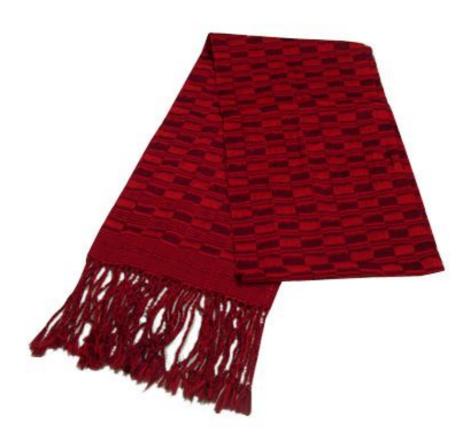

#### **Shawl-Burgundy**

**Code:** 35-12-001-16-2

**Price:** 405.00 THB 12.66 USD.

Materia 100% Cotton

Weight 210 gm. Size 40 x 200 cm.

#### **Description**

This Shawl is made of Cotton and designed in simple square patterns with creative handwoven, made by Kids Ark Handicrafts Center the Organization that support Children affected by HIV/AIDS.