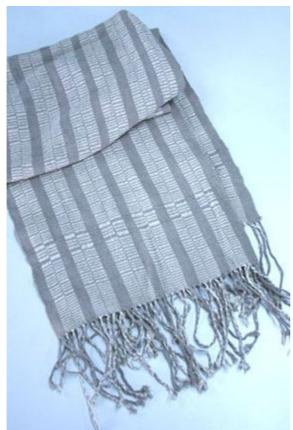

#### **Handwoven Scarf-Assorted Colors**

**Code:** 27-12-001-10

**Price:** 243.00 THB 8.00 USD.

Materia 100% Cotton

Weight 110 gm. Size 31x180 cm.

### Description

This scarf was handwoven. It is perfect for the early Spring and late Autumn.

Address: 208 Bamrungrat Rd., Chiangmai 50000. Thailand. Tel: +66-53-241 043, Fax: +66-53-243 493