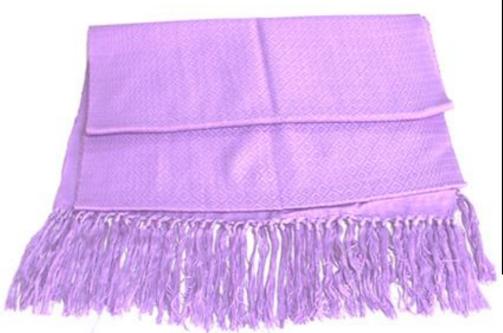

#### **Hand woven Shawl-Assorted Colors**

**Code:** 27-12-004-10

**Price:** 129.00 THB 4.00 USD.

Materia 100% Cotton

 Weight
 110 gm.

 Size
 54x160 cm.

#### Description

This shawl was handwoven on a traditional Karen back-strap loom. It is perfect for the cooler seasons.

Address: 208 Bamrungrat Rd., Chiangmai 50000. Thailand. Tel: +66-53-241 043, Fax: +66-53-243 493