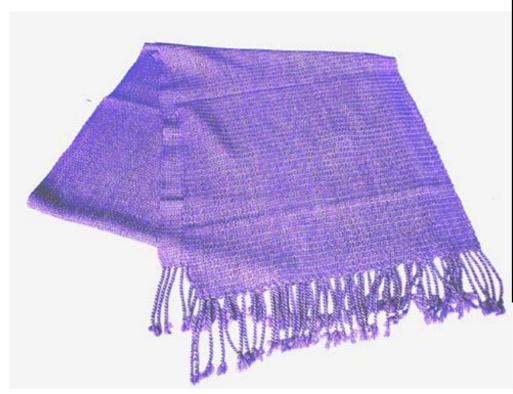

#### **Shawl-Purple**

**Code:** 35-12-001-08

**Price:** 405.00 **THB** 12.66 **USD.** 

Materia 100% Cotton

Weight 210 gm. Size 40 x 200 cm.

#### **Description**

This Shawl is made of Cotton and designed in simple square patterns with creative handwoven, made by Kids Ark Handicrafts Center the Organization that support Children affected by HIV/AIDS.