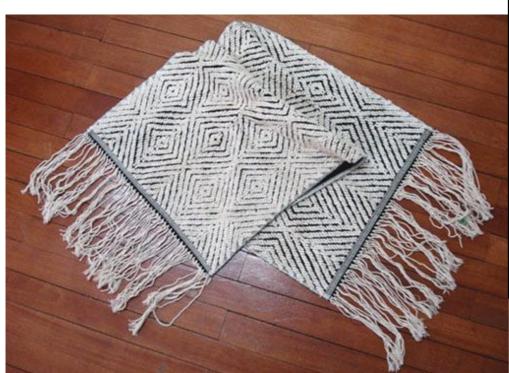

#### **Hand woven Shawl-Assorted Colors**

**Code:** 27-12-004-10

**Price:** 129.00 THB 4.00 USD.

Materia 100% Cotton

 Weight
 110 gm.

 Size
 54x160 cm.

#### Description

This shawl was handwoven on a traditional Karen back-strap loom. It is perfect for the cooler seasons.

Address: 208 Bamrungrat Rd., Chiangmai 50000. Thailand. Tel: +66-53-241 043, Fax: +66-53-243 493