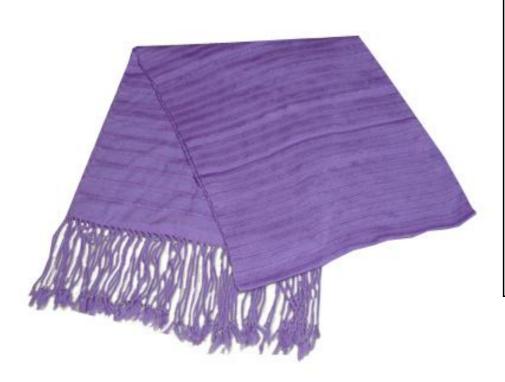

#### **Shawl-Purple**

**Code:** 35-12-001-08

**Price:** 405.00 **THB** 12.66 **USD.** 

Materia 100% Cotton

Weight 210 gm. Size 40 x 200 cm.

#### **Description**

This Shawl is made of Cotton and designed in simple square patterns with creative handwoven, made by Kids Ark Handicrafts Center the Organization that support Children affected by HIV/AIDS.