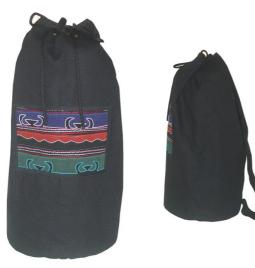

### Akha Back Pack/M-DS-Black

**Code:** 01-02-003-01

Size: 40x57 cm. Weight: 350 gm.

Materials 100% Cotton

FOB Price \$222.00 Thai Baht. 7.66 USD.

### **Description**

Back Pack made of black fabric decorated with patchwork and embroidery made by Akha women. Drawstring closure on top with wooden ball at both ends of the string and adjustable straps. Bottom to top 53 cm x pattern is 40 cm wide.