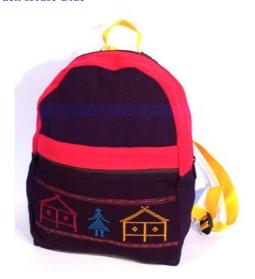

#### Karen Back Pack-House-Blue

**Code:** 02-02-002-03

Size: 34x38 cm. Weight: 170 gm.

Materials 65% Polyester 35% Cotton

FOB Price \$241.00 Thai Baht. 8.31 USD.

### **Description**

Back Pack: made of handwoven polyester/cotton cloth with house & human handwoven design on the back at lower part of the bag pack. A zippered pocket at the back. Lining with toray cloth inside. Yellow adjustable straps and a handle on top.