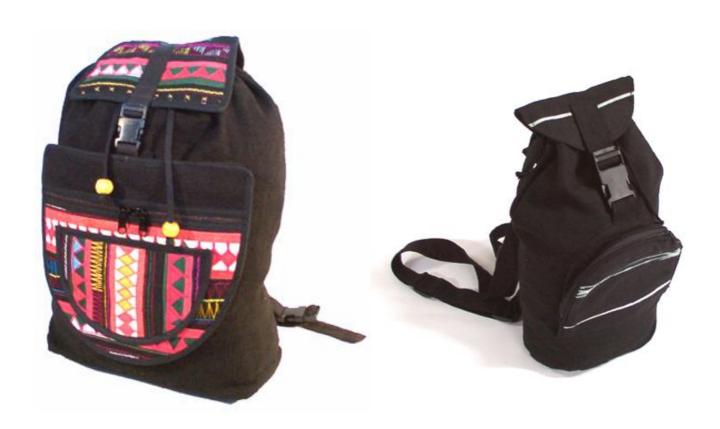

#### Akha Back Pack-1 Pocket-Black

Code: 01-02-001-01

Size : 43x52 cm. Weight : 480 gm.

Materials 100% Cotton

**FOB Price \$333.00 Thai Baht.** 11.48 **USD.** 

### **Description**

Back Pack made of black homespun cloth with patchwork pockets (one with zipper and one without zipper). Drawstring closure plus a patchwork cover on top with bucker fastener and adjustable straps.