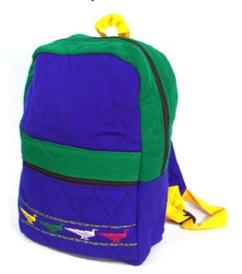

#### Karen Back Pack-House-Blue

**Code:** 02-02-002-03

Size: 34x38 cm. Weight: 170 gm.

Materials 65% Polyester 35% Cotton

FOB Price \$241.00 Thai Baht. 8.31 USD.

### **Description**

Back Pack: made of handwoven polyester/cotton cloth with house & human handwoven design on the back at lower part of the bag pack. A zippered pocket at the back. Lining with toray cloth inside. Yellow adjustable straps and a handle on top.