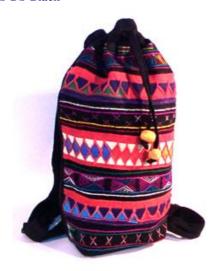

### Akha Back Pack/M-DS-Black

**Code:** 01-02-003-01

Size: 40x57 cm. Weight: 350 gm.

Materials 100% Cotton

FOB Price \$222.00 Thai Baht. 7.66 USD.

### **Description**

Back Pack made of black fabric decorated with patchwork and embroidery made by Akha women. Drawstring closure on top with wooden ball at both ends of the string and adjustable straps. Bottom to top 53 cm x pattern is 40 cm wide.