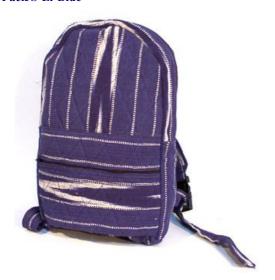

#### Karen Back Pack/S-Li-Blue

**Code:** 02-02-003-03

 Size:
 30x39 cm.

 Weight:
 250 gm.

Materials 100% Cotton

**FOB Price** \$336.00 Thai Baht. 11.59 USD.

#### Description

Back Pack: made of Karen blue tiedye handwoven cloth. Stuffing foam with blue toray cloth lining inside. A zipper pocket on the back at lower part. Strap is made of the same material sewed into 5cm and attached with adjustable plastic buckles.