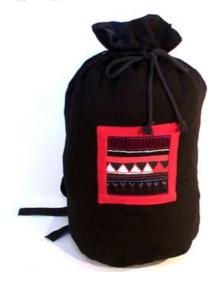

#### Akha Back Pack-1 Pocket-Black

Code: 01-02-001-01

Size : 43x52 cm. Weight : 480 gm.

Materials 100% Cotton

**FOB Price \$333.00 Thai Baht.** 11.48 **USD.** 

### **Description**

Back Pack made of black homespun cloth with patchwork pockets (one with zipper and one without zipper). Drawstring closure plus a patchwork cover on top with bucker fastener and adjustable straps.