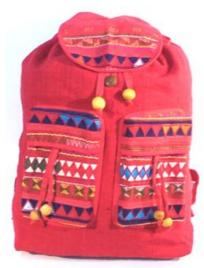

### Akha Back Pack-2 Pockets-Red

**Code:** 01-02-005-02

Size : 43x51 cm. Weight : 400 gm.

Materials 100% Cotton

FOB Price \$273.00 Thai Baht. 9.41 USD.

### Description

Back Pack made of red fabric. There are two pockets with Akha patchwork at the back. Drawstring closure with wooden ball at both ends of the string and a cover patch with button fastener. Adjustable straps.