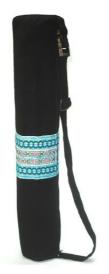

#### Akha Back Pack-1 Pocket-Black

Code: 01-02-001-01

Size : 43x52 cm. Weight : 480 gm.

Materials 100% Cotton

**FOB Price \$333.00 Thai Baht.** 11.48 **USD.** 

### **Description**

Back Pack made of black homespun cloth with patchwork pockets (one with zipper and one without zipper). Drawstring closure plus a patchwork cover on top with bucker fastener and adjustable straps.