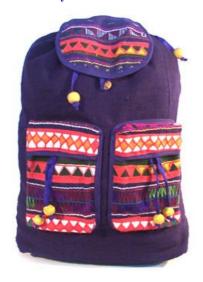

### Akha Back Pack-2 Pockets-Royal Blue

**Code:** 01-02-005-03

Size: 43x51 cm. Weight: 400 gm.

Materials 100% Cotton

FOB Price \$273.00 Thai Baht. 9.41 USD.

### **Description**

Back Pack made of royal blu fabric. There are two pockets with Akha patchwork at the back. Drawstring closure with wooden ball at both ends of the string and a cover patch with button fastener. Adjustable straps.