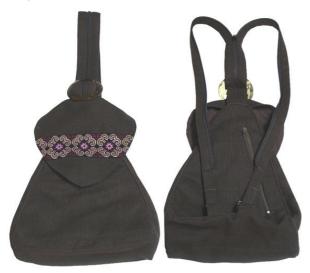

#### Lahu Back Pack/S-A-Black

**Code:** 04-02-001-01

 Size:
 28.5x38.5 cm.

 Weight:
 380 gm.

Materials 65% Polyester 35% Cotton

FOB Price \$561.00 Thai Baht. 13.93 USD.

### **Description**

Back Pack: made of handwoven black cloth decorated with Lahu traditinal applique pattern on lower part of bag back.