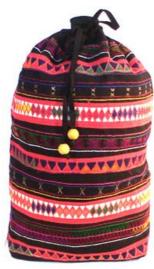

### Akha Back Pack/S-DS-Black

**Code:** 01-02-002-01

Size: 24x34 cm. Weight: 180 gm.

Materials 100% Cotton

FOB Price \$142.00 Thai Baht. 4.90 USD.

### **Description**

Back Pack made of black fabric decorated with patchwork and embroidery made by Akha women. Drawstring closure with wooden balls on both sides of string, and adjustable straps. Size 34 cm high x 24 cm wide (patchwork).