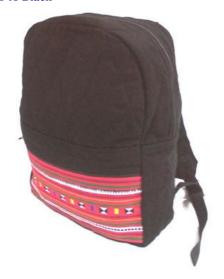

#### Karen Back Pack-House-Blue

**Code:** 02-02-002-03

Size: 34x38 cm. Weight: 170 gm.

Materials 65% Polyester 35% Cotton

FOB Price \$241.00 Thai Baht. 8.31 USD.

### **Description**

Back Pack: made of handwoven polyester/cotton cloth with house & human handwoven design on the back at lower part of the bag pack. A zippered pocket at the back. Lining with toray cloth inside. Yellow adjustable straps and a handle on top.