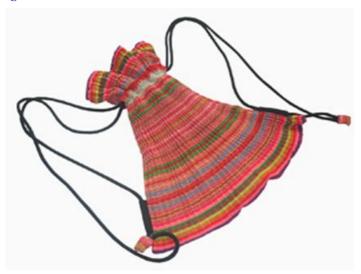

### Lahu Yoca Bag-Black

**Code:** 04-02-013-01

Materials 65% Polyester 35% Cotton

FOB Price \$328.00 Thai Baht. 11.31 USD.

### **Description**

Yoca mat bag made of 100% hand woven fabric with Lahu traditional diamond patterns, zipper closure with adjustable strap made by Lahu women.

Address: 208 Bamrungrat Rd., Chiangmai 50000. Thailand. Tel: +66-53-241 043, Fax: +66-53-243 493