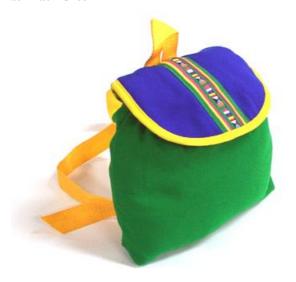

#### Karen Back Pack-House-Blue

**Code:** 02-02-002-03

Size: 34x38 cm. Weight: 170 gm.

Materials 65% Polyester 35% Cotton

FOB Price \$241.00 Thai Baht. 8.31 USD.

### **Description**

Back Pack: made of handwoven polyester/cotton cloth with house & human handwoven design on the back at lower part of the bag pack. A zippered pocket at the back. Lining with toray cloth inside. Yellow adjustable straps and a handle on top.