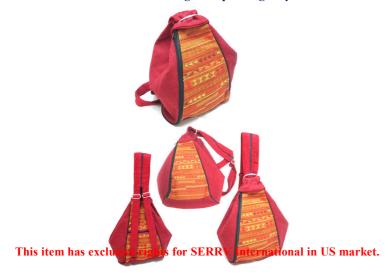

**Code:** 01-02-012-16

Size: 47x39 cm. Weight: 400 gm. Materials FOB Price 8622.00 Thai Baht. 21.45 USD.

### **Description**

Modern back pack in Triangle shape made of 100% cotton fabric, decorated with Akha triditional embroidery pattern, external zipper pocket with zipper closer through the strap, poly cotton lining with ajdustable strap. The back made by Akha women.