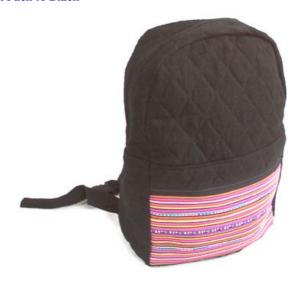

#### Akha Mini Back Pack-EMB-Brown

**Code:** 01-02-015-07

Size: 30x28 cm. Weight: 175 gm.

Materials 100% Cotton

FOB Price \$263.00 Thai Baht. 9.07 USD.

### **Description**

Modern back pack in Triangle shape made of 100% cotton fabric, decorated with Akha triditional embroidery pattern, external zipper pocket with draw strings closer, poly cotton lining with ajdustable strap. The back pack made by Akha women.