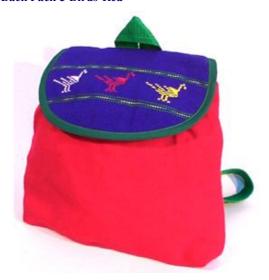

### Karen Child Back Pack-Bird-Royal Blue

**Code:** 02-02-005-03

Size: 32x39 cm. Weight: 240 gm.

Materials 65% Polyester 35% Cotton

FOB Price \$8299.00 Thai Baht. 10.31 USD.

### **Description**

Back Pack: made of handwoven polyester/cotton cloth of handwoven birds design on the back at lower part of the bag pack. A zippered pocket at the back. Lining with toray cloth inside. Yellow adjustable straps and a handle on top.