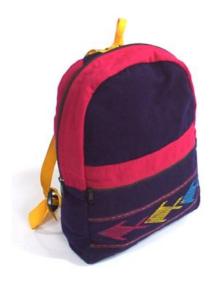

### Karen Back Pack/S-Li-Red

**Code:** 02-02-003-02

Size: 30x39 cm. Weight: 250 gm.

Materials 100% Cotton

**FOB Price** \$336.00 Thai Baht. 11.59 USD.

### **Description**

Back Pack: made of Karen red tiedye handwoven cloth. Stuffing foam with black toray cloth lining inside. A zipper pocket on the back at lower part. Strap is made of the same material sewed into 5cm and attached with adjustable plastic buckles.