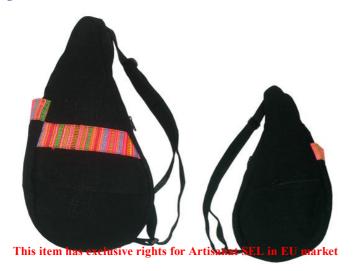

#### Akha Back Pack-1 Pocket-Black

Code: 01-02-001-01

Size : 43x52 cm. Weight : 480 gm.

Materials 100% Cotton

**FOB Price \$333.00 Thai Baht.** 11.48 **USD.** 

### **Description**

Back Pack made of black homespun cloth with patchwork pockets (one with zipper and one without zipper). Drawstring closure plus a patchwork cover on top with bucker fastener and adjustable straps.