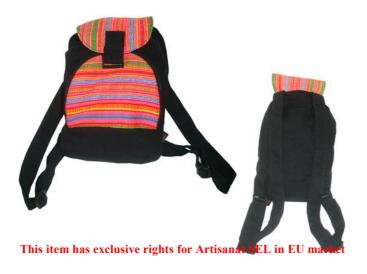

#### Akha Mini Back Pack-EMB-Brown

**Code:** 01-02-015-07

Size: 30x28 cm. Weight: 175 gm.

Materials 100% Cotton

FOB Price \$263.00 Thai Baht. 9.07 USD.

### **Description**

Modern back pack in Triangle shape made of 100% cotton fabric, decorated with Akha triditional embroidery pattern, external zipper pocket with draw strings closer, poly cotton lining with ajdustable strap. The back pack made by Akha women.