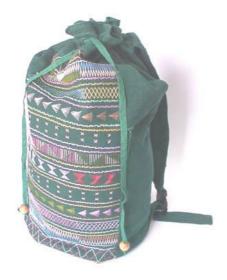

#### Akha Back Pack/M-DS-Christmas Green

**Code:** 01-02-003-20

Size: 40x57 cm. Weight: 310 gm.

Materials 100% Cotton

FOB Price \$222.00 Thai Baht. 7.66 USD.

### **Description**

Back Pack made of green fabric decorated with patchwork and embroidery made by Akha women. Drawstring closure on top with wooden ball at both ends of the string and adjustable straps.