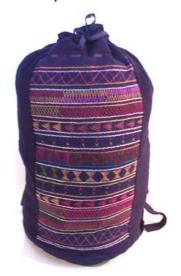

### Akha Back Pack-2 Pockets-Royal Blue

**Code:** 01-02-005-03

Size: 43x51 cm. Weight: 400 gm.

Materials 100% Cotton

FOB Price \$273.00 Thai Baht. 9.41 USD.

### **Description**

Back Pack made of royal blu fabric. There are two pockets with Akha patchwork at the back. Drawstring closure with wooden ball at both ends of the string and a cover patch with button fastener. Adjustable straps.