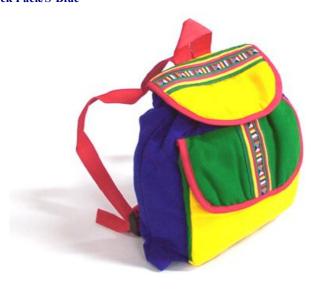

### Akha Back Pack-2 Pockets-Red

**Code:** 01-02-005-02

Size : 43x51 cm. Weight : 400 gm.

Materials 100% Cotton

FOB Price \$273.00 Thai Baht. 9.41 USD.

### Description

Back Pack made of red fabric. There are two pockets with Akha patchwork at the back. Drawstring closure with wooden ball at both ends of the string and a cover patch with button fastener. Adjustable straps.