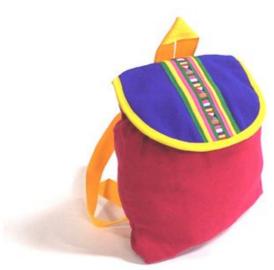

#### Karen Back Pack-House-Blue

**Code:** 02-02-002-03

Size: 34x38 cm. Weight: 170 gm.

Materials 65% Polyester 35% Cotton

FOB Price \$241.00 Thai Baht. 8.31 USD.

### **Description**

Back Pack: made of handwoven polyester/cotton cloth with house & human handwoven design on the back at lower part of the bag pack. A zippered pocket at the back. Lining with toray cloth inside. Yellow adjustable straps and a handle on top.