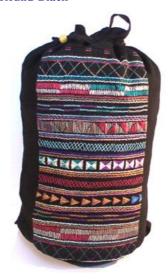

#### Akha Back Pack-1 Pocket-Black

Code: 01-02-001-01

Size : 43x52 cm. Weight : 480 gm.

Materials 100% Cotton

**FOB Price \$333.00 Thai Baht.** 11.48 **USD.** 

### **Description**

Back Pack made of black homespun cloth with patchwork pockets (one with zipper and one without zipper). Drawstring closure plus a patchwork cover on top with bucker fastener and adjustable straps.