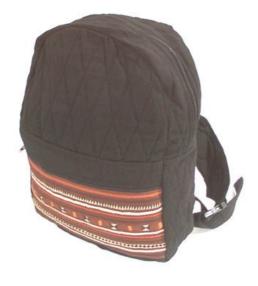

### Karen Back Pack/S-Li-Red

**Code:** 02-02-003-02

Size: 30x39 cm. Weight: 250 gm.

Materials 100% Cotton

**FOB Price** \$336.00 Thai Baht. 11.59 USD.

### **Description**

Back Pack: made of Karen red tiedye handwoven cloth. Stuffing foam with black toray cloth lining inside. A zipper pocket on the back at lower part. Strap is made of the same material sewed into 5cm and attached with adjustable plastic buckles.