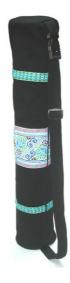

#### Akha Back Pack-1 Pocket-Black

Code: 01-02-001-01

Size : 43x52 cm. Weight : 480 gm.

Materials 100% Cotton

**FOB Price \$333.00 Thai Baht.** 11.48 **USD.** 

### **Description**

Back Pack made of black homespun cloth with patchwork pockets (one with zipper and one without zipper). Drawstring closure plus a patchwork cover on top with bucker fastener and adjustable straps.