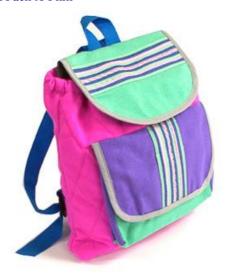

#### Akha Back Pack-1 Pocket-Black

Code: 01-02-001-01

Size : 43x52 cm. Weight : 480 gm.

Materials 100% Cotton

**FOB Price \$333.00 Thai Baht.** 11.48 **USD.** 

### **Description**

Back Pack made of black homespun cloth with patchwork pockets (one with zipper and one without zipper). Drawstring closure plus a patchwork cover on top with bucker fastener and adjustable straps.