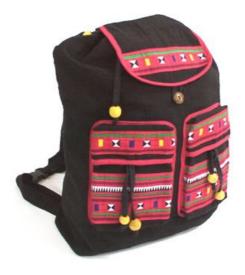

### Akha Back Pack-2 Pockets-Red

**Code:** 01-02-005-02

Size : 43x51 cm. Weight : 400 gm.

Materials 100% Cotton

FOB Price \$273.00 Thai Baht. 9.41 USD.

### Description

Back Pack made of red fabric. There are two pockets with Akha patchwork at the back. Drawstring closure with wooden ball at both ends of the string and a cover patch with button fastener. Adjustable straps.