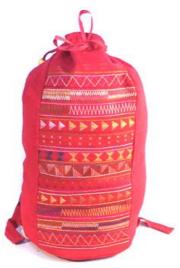

### Akha Back Pack-2 Pockets-Red

**Code:** 01-02-005-02

Size : 43x51 cm. Weight : 400 gm.

Materials 100% Cotton

FOB Price \$273.00 Thai Baht. 9.41 USD.

### Description

Back Pack made of red fabric. There are two pockets with Akha patchwork at the back. Drawstring closure with wooden ball at both ends of the string and a cover patch with button fastener. Adjustable straps.