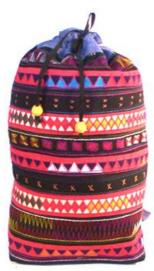

#### Akha Back Pack/M-DS-Christmas Green

**Code:** 01-02-003-20

Size: 40x57 cm. Weight: 310 gm.

Materials 100% Cotton

FOB Price \$222.00 Thai Baht. 7.66 USD.

### **Description**

Back Pack made of green fabric decorated with patchwork and embroidery made by Akha women. Drawstring closure on top with wooden ball at both ends of the string and adjustable straps.