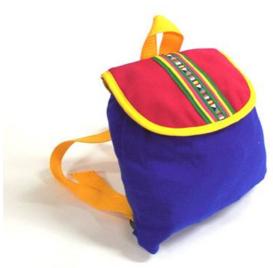

#### Karen Back Pack-House-Blue

**Code:** 02-02-002-03

Size: 34x38 cm. Weight: 170 gm.

Materials 65% Polyester 35% Cotton

FOB Price \$241.00 Thai Baht. 8.31 USD.

### **Description**

Back Pack: made of handwoven polyester/cotton cloth with house & human handwoven design on the back at lower part of the bag pack. A zippered pocket at the back. Lining with toray cloth inside. Yellow adjustable straps and a handle on top.