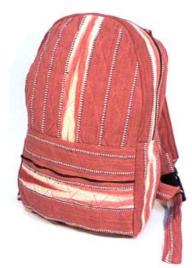

### Karen Back Pack/S-Li-Red

**Code:** 02-02-003-02

Size: 30x39 cm. Weight: 250 gm.

Materials 100% Cotton

**FOB Price** \$336.00 Thai Baht. 11.59 USD.

### **Description**

Back Pack: made of Karen red tiedye handwoven cloth. Stuffing foam with black toray cloth lining inside. A zipper pocket on the back at lower part. Strap is made of the same material sewed into 5cm and attached with adjustable plastic buckles.