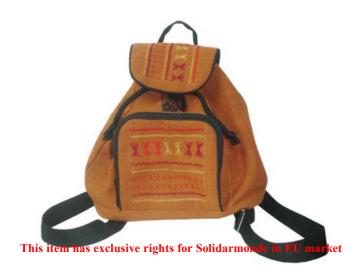

#### Akha Back Pack-1 Pocket-Black

Code: 01-02-001-01

Size : 43x52 cm. Weight : 480 gm.

Materials 100% Cotton

**FOB Price \$333.00 Thai Baht.** 11.48 **USD.** 

### **Description**

Back Pack made of black homespun cloth with patchwork pockets (one with zipper and one without zipper). Drawstring closure plus a patchwork cover on top with bucker fastener and adjustable straps.