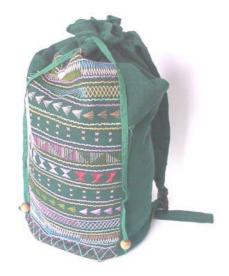

#### Akha Back Pack/M-DS-Christmas Green

**Code:** 01-02-003-20

Size: 40x57 cm. Weight: 310 gm.

Materials 100% Cotton

FOB Price \$222.00 Thai Baht. 7.66 USD.

### **Description**

Back Pack made of green fabric decorated with patchwork and embroidery made by Akha women. Drawstring closure on top with wooden ball at both ends of the string and adjustable straps.