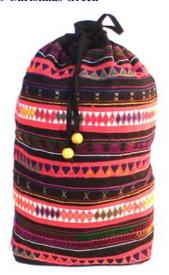

#### Akha Back Pack/M-DS-Christmas Green

**Code:** 01-02-003-20

Size: 40x57 cm. Weight: 310 gm.

Materials 100% Cotton

FOB Price \$222.00 Thai Baht. 7.66 USD.

### **Description**

Back Pack made of green fabric decorated with patchwork and embroidery made by Akha women. Drawstring closure on top with wooden ball at both ends of the string and adjustable straps.