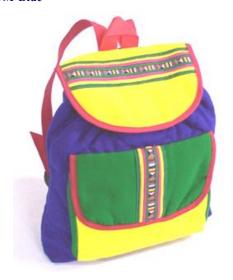

### Akha Back Pack-2 Pockets-Royal Blue

**Code:** 01-02-005-03

Size: 43x51 cm. Weight: 400 gm.

Materials 100% Cotton

FOB Price \$273.00 Thai Baht. 9.41 USD.

### **Description**

Back Pack made of royal blu fabric. There are two pockets with Akha patchwork at the back. Drawstring closure with wooden ball at both ends of the string and a cover patch with button fastener. Adjustable straps.