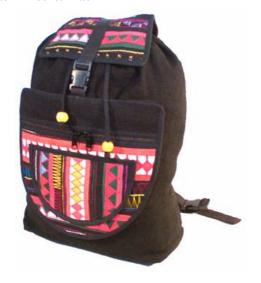

#### Akha Back Pack-1 Pocket-Black

Code: 01-02-001-01

Size : 43x52 cm. Weight : 480 gm.

Materials 100% Cotton

**FOB Price \$333.00 Thai Baht.** 11.48 **USD.** 

### **Description**

Back Pack made of black homespun cloth with patchwork pockets (one with zipper and one without zipper). Drawstring closure plus a patchwork cover on top with bucker fastener and adjustable straps.