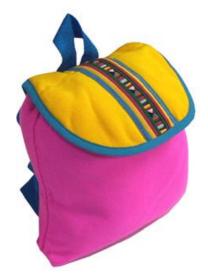

### Karen Child Back Pack-Bird-Royal Blue

**Code:** 02-02-005-03

Size: 32x39 cm. Weight: 240 gm.

Materials 65% Polyester 35% Cotton

FOB Price \$8299.00 Thai Baht. 10.31 USD.

### **Description**

Back Pack: made of handwoven polyester/cotton cloth of handwoven birds design on the back at lower part of the bag pack. A zippered pocket at the back. Lining with toray cloth inside. Yellow adjustable straps and a handle on top.